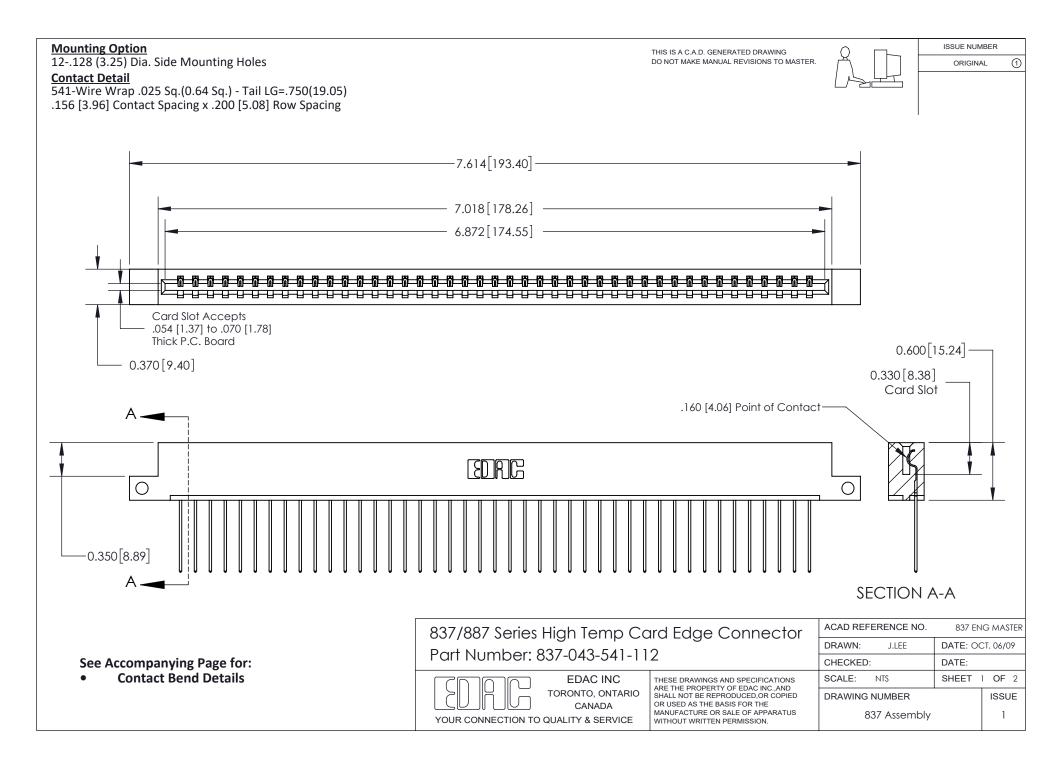

ISSUE NUMBER

ORIGINAL

1

| 837/887 Series High Temp Card Edge Connector<br>Contact Bend Detail |                                                                                                                                                                                                   | ACAD REFERENCE NO. 837 EN |                  | 3 MASTER      |
|---------------------------------------------------------------------|---------------------------------------------------------------------------------------------------------------------------------------------------------------------------------------------------|---------------------------|------------------|---------------|
|                                                                     |                                                                                                                                                                                                   | DRAWN: J.LEE              | DATE: OCT. 06/09 |               |
|                                                                     |                                                                                                                                                                                                   | CHECKED:                  | DATE:            |               |
| TORONTO, ONTARIO                                                    | THESE DRAWINGS AND SPECIFICATIONS ARE THE PROPERTY OF EDAC INC., AND SHALL NOT BE REPRODUCED, OR COPIED OR USED AS THE BASIS FOR THE MANUFACTURE OR SALE OF APPARATUS WITHOUT WRITTEN PERMISSION. | SCALE: NTS                | SHEET            | 2 <b>OF</b> 2 |
|                                                                     |                                                                                                                                                                                                   | DRAWING NUMBER            | •                | ISSUE         |
| YOUR CONNECTION TO QUALITY & SERVICE                                |                                                                                                                                                                                                   | 837 Assembly              |                  | 1             |

## **Mouser Electronics**

**Authorized Distributor** 

Click to View Pricing, Inventory, Delivery & Lifecycle Information:

EDAC:

837-043-541-112