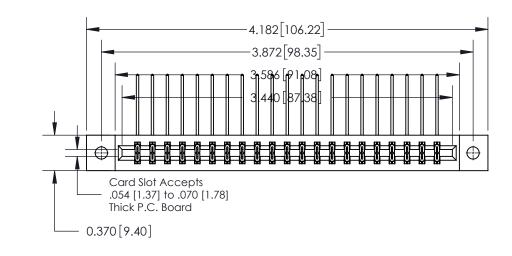

**Mounting Option** 

02-.128 (3.25) Dia. Mounting Holes

## **Contact Detail**

559-90 Degree Bend (Code 541 Contacts)

.156 [3.96] Contact Spacing x .200 [5.08] Row Spacing

THIS IS A C.A.D. GENERATED DRAWING DO NOT MAKE MANUAL REVISIONS TO MASTER.

ISSUE NUMBER ORIGINAL

**See Accompanying Page for:** 

**Contact Bend Details** 

| 837/887 Series High Temp Card Edge Connector |
|----------------------------------------------|
| Part Number: 837-042-559-802                 |