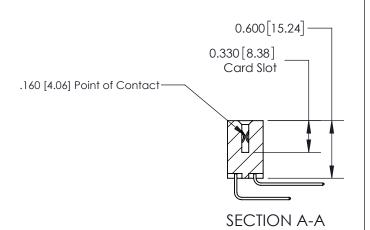

## **Contact Detail**

559-90 Degree Bend (Code 541 Contacts)

.156 [3.96] Contact Spacing x .200 [5.08] Row Spacing

THIS IS A C.A.D. GENERATED DRAWING DO NOT MAKE MANUAL REVISIONS TO MASTER.

ISSUE NUMBER ORIGINAL

**See Accompanying Page for:** 

**Contact Bend Details** 

| 837/887 Series High Temp Card Edge Connector |
|----------------------------------------------|
| Part Number: 837-042-559-802                 |

ISSUE NUMBER

ORIGINAL

1

| 837/887 Series High Temp Card Edge Connector<br>Contact Bend Detail |                                                                                                                                                                                                 | ACAD REFERENCE NO. | 837 ENG MASTER   |               |
|---------------------------------------------------------------------|-------------------------------------------------------------------------------------------------------------------------------------------------------------------------------------------------|--------------------|------------------|---------------|
|                                                                     |                                                                                                                                                                                                 | DRAWN: J.LEE       | DATE: OCT. 06/09 |               |
|                                                                     |                                                                                                                                                                                                 | CHECKED:           | DATE:            |               |
| EDAC INC                                                            | THESE DRAWINGS AND SPECIFICATIONS ARE THE PROPERTY OF EDAC INC.,AND SHALL NOT BE REPRODUCED,OR COPIED OR USED AS THE BASIS FOR THE MANUFACTURE OR SALE OF APPARATUS WITHOUT WRITTEN PERMISSION. | SCALE: NTS         | SHEET            | 2 <b>OF</b> 2 |
| TORONTO, ONTARIO CANADA                                             |                                                                                                                                                                                                 | DRAWING NUMBER     | •                | ISSUE         |
| YOUR CONNECTION TO QUALITY & SERVICE                                |                                                                                                                                                                                                 | 837 Assembly       |                  | 1             |