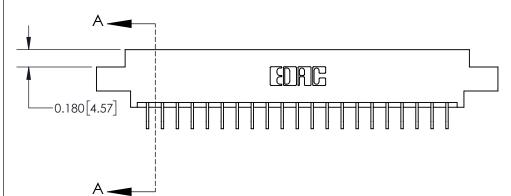

**Mounting Option** 

02-.128 (3.25) Dia. Mounting Holes

## **Contact Detail**

559-90 Degree Bend (Code 541 Contacts)

.156 [3.96] Contact Spacing x .200 [5.08] Row Spacing

THIS IS A C.A.D. GENERATED DRAWING DO NOT MAKE MANUAL REVISIONS TO MASTER.

ISSUE NUMBER ORIGINAL