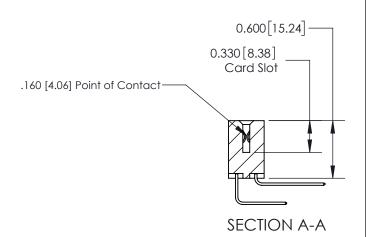

## **Contact Detail**

558-90 Degree Bend (Code 541 Contacts)

.156 [3.96] Contact Spacing x .200 [5.08] Row Spacing

THIS IS A C.A.D. GENERATED DRAWING DO NOT MAKE MANUAL REVISIONS TO MASTER.

ISSUE NUMBER ORIGINAL

ISSUE NUMBER

ORIGINAL

1

| 837/887 Series High Temp Card Edge Connector<br>Contact Bend Detail |                                                                                                                                     | ACAD REFERENCE NO. | 837 ENG MASTER   |               |
|---------------------------------------------------------------------|-------------------------------------------------------------------------------------------------------------------------------------|--------------------|------------------|---------------|
|                                                                     |                                                                                                                                     | DRAWN: J.LEE       | DATE: OCT. 06/09 |               |
|                                                                     |                                                                                                                                     | CHECKED:           | DATE:            |               |
| EDAC INC                                                            | THESE DRAWINGS AND SPECIFICATIONS ARE THE PROPERTY OF EDAC INC.,AND SHALL NOT BE REPRODUCED, OR COPIED OR USED AS THE BASIS FOR THE | SCALE: NTS         | SHEET            | 2 <b>OF</b> 2 |
| TORONTO, ONTARIO CANADA                                             |                                                                                                                                     | DRAWING NUMBER     | •                | ISSUE         |
| YOUR CONNECTION TO QUALITY & SERVICE                                | MANUFACTURE OR SALE OF APPARATUS WITHOUT WRITTEN PERMISSION.                                                                        | 837 Assembly       |                  | 1             |