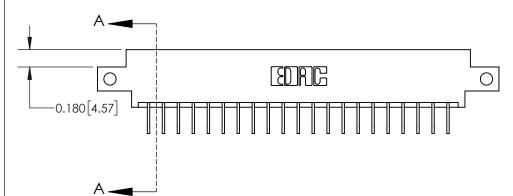

**Mounting Option** 

12-.128 (3.25) Dia. Side Mounting Holes

| ACAD REFERENCE NO. 837 ENG MAST |                  |  |  |
|---------------------------------|------------------|--|--|
| DRAWN: J.LEE                    | DATE: OCT. 06/09 |  |  |
| CHECKED:                        | DATE:            |  |  |
| SCALE: NTS                      | SHEET 1 OF 2     |  |  |
| DRAWING NUMBER                  | ISSUE            |  |  |
| 837 Assembly                    | 1                |  |  |