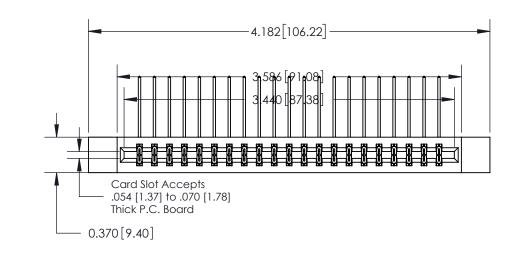

**See Accompanying Page for:** 

**Contact Bend Details** 

837/887 Series High Temp Card Edge Connector Part Number: 837-042-558-812

**EDAC INC** TORONTO, ONTARIO CANADA

THESE DRAWINGS AND SPECIFICATIONS ARE THE PROPERTY OF EDAC INC.,AND SHALL NOT BE REPRODUCED, OR COPIED OR USED AS THE BASIS FOR THE MANUFACTURE OR SALE OF APPARATUS WITHOUT WRITTEN PERMISSION.

| ACAD REFERENCE NO. 837 ENG MAST |                  |  |  |
|---------------------------------|------------------|--|--|
| DRAWN: J.LEE                    | DATE: OCT. 06/09 |  |  |
| CHECKED:                        | DATE:            |  |  |
| SCALE: NTS                      | SHEET 1 OF 2     |  |  |
| DRAWING NUMBER                  | ISSUE            |  |  |
| 837 Assembly                    | 1                |  |  |