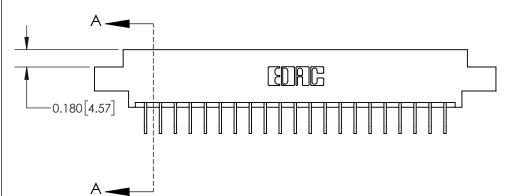

ISSUE NUMBER

ORIGINAL

1

| 837/887 Series High Temp Card Edge Connector<br>Contact Bend Detail |                                                                                                                                     | ACAD REFERENCE NO. | 837 ENG MASTER   |               |
|---------------------------------------------------------------------|-------------------------------------------------------------------------------------------------------------------------------------|--------------------|------------------|---------------|
|                                                                     |                                                                                                                                     | DRAWN: J.LEE       | DATE: OCT. 06/09 |               |
|                                                                     |                                                                                                                                     | CHECKED:           | DATE:            |               |
| EDAC INC                                                            | THESE DRAWINGS AND SPECIFICATIONS ARE THE PROPERTY OF EDAC INC.,AND SHALL NOT BE REPRODUCED, OR COPIED OR USED AS THE BASIS FOR THE | SCALE: NTS         | SHEET            | 2 <b>OF</b> 2 |
| TORONTO, ONTARIO CANADA                                             |                                                                                                                                     | DRAWING NUMBER     | •                | ISSUE         |
| YOUR CONNECTION TO QUALITY & SERVICE                                | MANUFACTURE OR SALE OF APPARATUS WITHOUT WRITTEN PERMISSION.                                                                        | 837 Assembly       |                  | 1             |