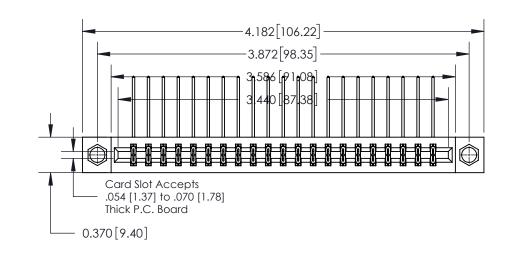

**Mounting Option** 

08-#4-40 Unified Threaded Inserts

## **Contact Detail**

558-90 Degree Bend (Code 541 Contacts)

.156 [3.96] Contact Spacing x .200 [5.08] Row Spacing

THIS IS A C.A.D. GENERATED DRAWING DO NOT MAKE MANUAL REVISIONS TO MASTER.

ISSUE NUMBER ORIGINAL

0.600 [15.24] 0.330[8.38] Card Slot .160 [4.06] Point of Contact

**SECTION A-A** 

## **See Accompanying Page for:**

**Contact Bend Details** 

837/887 Series High Temp Card Edge Connector Part Number: 837-042-558-808

YOUR CONNECTION TO QUALITY & SERVICE

**EDAC INC** TORONTO, ONTARIO CANADA