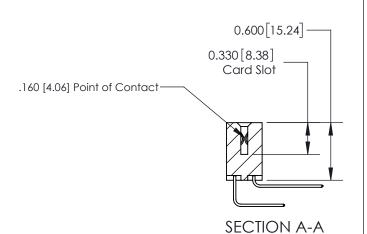

## **Contact Detail**

558-90 Degree Bend (Code 541 Contacts)

.156 [3.96] Contact Spacing x .200 [5.08] Row Spacing

THIS IS A C.A.D. GENERATED DRAWING DO NOT MAKE MANUAL REVISIONS TO MASTER.

ISSUE NUMBER ORIGINAL

ISSUE NUMBER

ORIGINAL

1

| 837/887 Series High Temp Card Edge Connector<br>Contact Bend Detail |                                                                                                                                     | ACAD REFERENCE NO. | 837 ENG MASTER   |               |
|---------------------------------------------------------------------|-------------------------------------------------------------------------------------------------------------------------------------|--------------------|------------------|---------------|
|                                                                     |                                                                                                                                     | DRAWN: J.LEE       | DATE: OCT. 06/09 |               |
|                                                                     |                                                                                                                                     | CHECKED:           | DATE:            |               |
| EDAC INC                                                            | THESE DRAWINGS AND SPECIFICATIONS ARE THE PROPERTY OF EDAC INC.,AND SHALL NOT BE REPRODUCED, OR COPIED OR USED AS THE BASIS FOR THE | SCALE: NTS         | SHEET            | 2 <b>OF</b> 2 |
| TORONTO, ONTARIO CANADA                                             |                                                                                                                                     | DRAWING NUMBER     | •                | ISSUE         |
| YOUR CONNECTION TO QUALITY & SERVICE                                | MANUFACTURE OR SALE OF APPARATUS WITHOUT WRITTEN PERMISSION.                                                                        | 837 Assembly       |                  | 1             |