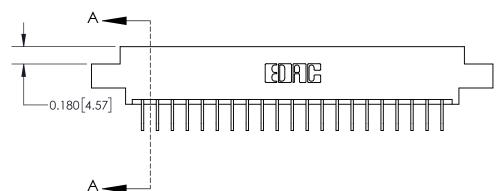

## **Contact Detail**

558-90 Degree Bend (Code 541 Contacts)

.156 [3.96] Contact Spacing x .200 [5.08] Row Spacing

THIS IS A C.A.D. GENERATED DRAWING DO NOT MAKE MANUAL REVISIONS TO MASTER.

ISSUE NUMBER ORIGINAL

**See Accompanying Page for:** 

**Contact Bend Details** 

837/887 Series High Temp Card Edge Connector Part Number: 837-042-558-807

**EDAC INC** TORONTO, ONTARIO CANADA

THESE DRAWINGS AND SPECIFICATIONS ARE THE PROPERTY OF EDAC INC.,AND SHALL NOT BE REPRODUCED, OR COPIED OR USED AS THE BASIS FOR THE MANUFACTURE OR SALE OF APPARATUS WITHOUT WRITTEN PERMISSION.