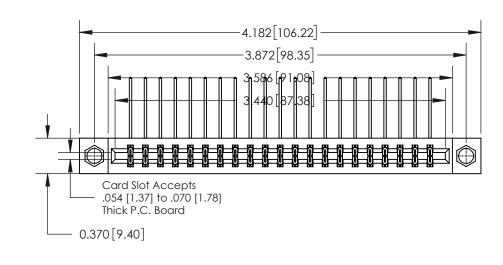

## **Contact Detail**

558-90 Degree Bend (Code 541 Contacts)

.156 [3.96] Contact Spacing x .200 [5.08] Row Spacing

THIS IS A C.A.D. GENERATED DRAWING DO NOT MAKE MANUAL REVISIONS TO MASTER.

ISSUE NUMBER ORIGINAL

**See Accompanying Page for:** 

**Contact Bend Details** 

837/887 Series High Temp Card Edge Connector Part Number: 837-042-558-807

**EDAC INC** TORONTO, ONTARIO CANADA

THESE DRAWINGS AND SPECIFICATIONS ARE THE PROPERTY OF EDAC INC.,AND SHALL NOT BE REPRODUCED, OR COPIED OR USED AS THE BASIS FOR THE MANUFACTURE OR SALE OF APPARATUS WITHOUT WRITTEN PERMISSION.