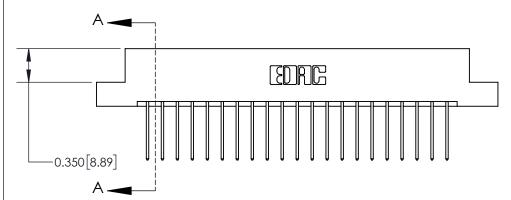

ISSUE NUMBER

ORIGINAL

1

| 837/887 Series High Temp Card Edge Connector<br>Contact Bend Detail |                                                                                                                                                                                                 | ACAD REFERENCE NO. | 837 ENG MASTER   |               |
|---------------------------------------------------------------------|-------------------------------------------------------------------------------------------------------------------------------------------------------------------------------------------------|--------------------|------------------|---------------|
|                                                                     |                                                                                                                                                                                                 | DRAWN: J.LEE       | DATE: OCT. 06/09 |               |
|                                                                     |                                                                                                                                                                                                 | CHECKED:           | DATE:            |               |
| EDAC INC                                                            | THESE DRAWINGS AND SPECIFICATIONS ARE THE PROPERTY OF EDAC INC.,AND SHALL NOT BE REPRODUCED,OR COPIED OR USED AS THE BASIS FOR THE MANUFACTURE OR SALE OF APPARATUS WITHOUT WRITTEN PERMISSION. | SCALE: NTS         | SHEET            | 2 <b>OF</b> 2 |
| TORONTO, ONTARIO CANADA                                             |                                                                                                                                                                                                 | DRAWING NUMBER     | •                | ISSUE         |
| CAINADA N                                                           |                                                                                                                                                                                                 | 837 Assembly       |                  | 1             |