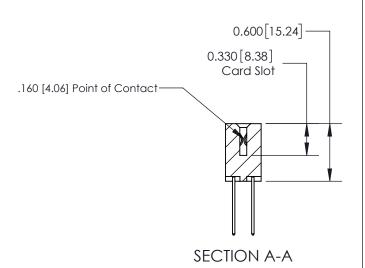

ISSUE NUMBER

ORIGINAL

1

| 837/887 Series High Temp Card Edge Connector<br>Contact Bend Detail |                                                                                                                                                                                                 | ACAD REFERENCE NO. | 837 ENG MASTER   |               |
|---------------------------------------------------------------------|-------------------------------------------------------------------------------------------------------------------------------------------------------------------------------------------------|--------------------|------------------|---------------|
|                                                                     |                                                                                                                                                                                                 | DRAWN: J.LEE       | DATE: OCT. 06/09 |               |
|                                                                     |                                                                                                                                                                                                 | CHECKED:           | DATE:            |               |
| EDAC INC                                                            | THESE DRAWINGS AND SPECIFICATIONS ARE THE PROPERTY OF EDAC INC.,AND SHALL NOT BE REPRODUCED,OR COPIED OR USED AS THE BASIS FOR THE MANUFACTURE OR SALE OF APPARATUS WITHOUT WRITTEN PERMISSION. | SCALE: NTS         | SHEET            | 2 <b>OF</b> 2 |
| TORONTO, ONTARIO CANADA                                             |                                                                                                                                                                                                 | DRAWING NUMBER     | •                | ISSUE         |
| CAINADA N                                                           |                                                                                                                                                                                                 | 837 Assembly       |                  | 1             |