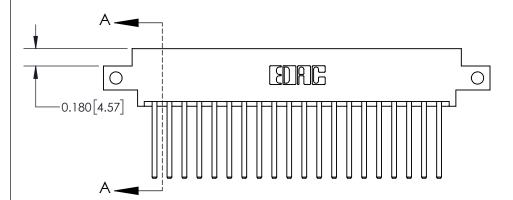

ISSUE NUMBER

ORIGINAL

**See Accompanying Page for:** 

**Contact Bend Details** 

| 837/887 Series High Temp Card Edge Connector |
|----------------------------------------------|
| Part Number: 837-040-544-812                 |