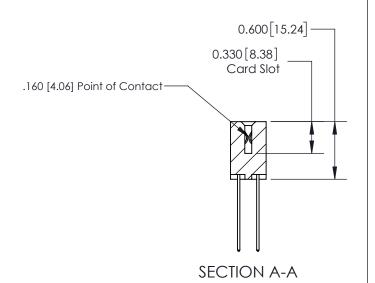

ISSUE NUMBER

ORIGINAL

1

| 837/887 Series High Temp Card Edge Connector<br>Contact Bend Detail |                                                              | ACAD REFERENCE NO. | 837 ENG MASTER   |               |
|---------------------------------------------------------------------|--------------------------------------------------------------|--------------------|------------------|---------------|
|                                                                     |                                                              | DRAWN: J.LEE       | DATE: OCT. 06/09 |               |
|                                                                     |                                                              | CHECKED:           | DATE:            |               |
| EDAC INC                                                            | ARE THE PROPERTY OF EDAC INC. AND                            | SCALE: NTS         | SHEET            | 2 <b>OF</b> 2 |
| TORONTO, ONTARIO CANADA                                             |                                                              | DRAWING NUMBER     | •                | ISSUE         |
| YOUR CONNECTION TO QUALITY & SERVICE                                | MANUFACTURE OR SALE OF APPARATUS WITHOUT WRITTEN PERMISSION. | 837 Assembly       |                  | 1             |