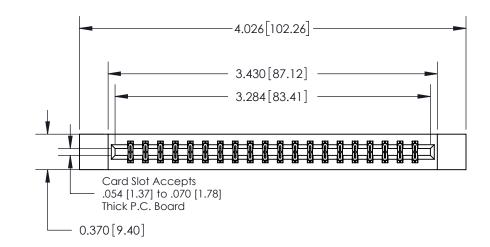

**Mounting Option** 

12-.128 (3.25) Dia. Side Mounting Holes

ISSUE NUMBER

ORIGINAL

**See Accompanying Page for:** 

**Contact Bend Details** 

| 837/887 Series High Temp Card Edge Connector |
|----------------------------------------------|
| Part Number: 837-040-544-812                 |