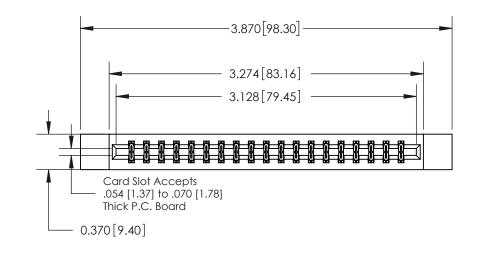

## **Contact Detail**

520-P.C. Tail .030x.018(0.76x0.46) - Tail LG=.175(4.45)

.156 [3.96] Contact Spacing x .200 [5.08] Row Spacing

THIS IS A C.A.D. GENERATED DRAWING DO NOT MAKE MANUAL REVISIONS TO MASTER.