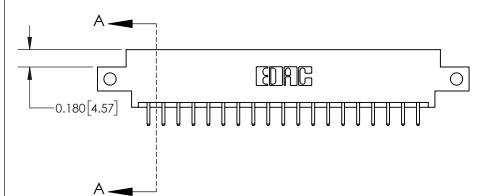

**Mounting Option** 

12-.128 (3.25) Dia. Side Mounting Holes

## **Contact Detail**

520-P.C. Tail .030x.018(0.76x0.46) - Tail LG=.175(4.45)

.156 [3.96] Contact Spacing x .200 [5.08] Row Spacing





THIS IS A C.A.D. GENERATED DRAWING DO NOT MAKE MANUAL REVISIONS TO MASTER.



ISSUE NUMBER

ORIGINAL



**See Accompanying Page for:** 

**Contact Bend Details** 

837/887 Series High Temp Card Edge Connector Part Number: 837-038-520-812



**EDAC INC** TORONTO, ONTARIO CANADA

THESE DRAWINGS AND SPECIFICATIONS ARE THE PROPERTY OF EDAC INC.,AND SHALL NOT BE REPRODUCED, OR COPIED OR USED AS THE BASIS FOR THE MANUFACTURE OR SALE OF APPARATUS WITHOUT WRITTEN PERMISSION.

| ACAD REFERENCE NO. 837 ENG MASTI |                  |  |  |
|----------------------------------|------------------|--|--|
| DRAWN: J.LEE                     | DATE: OCT. 06/09 |  |  |
| CHECKED:                         | DATE:            |  |  |
| SCALE: NTS                       | SHEET 1 OF 2     |  |  |
| DRAWING NUMBE