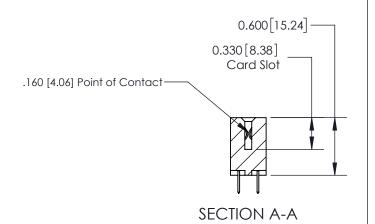

## **Contact Detail**

520-P.C. Tail .030x.018(0.76x0.46) - Tail LG=.175(4.45)

.156 [3.96] Contact Spacing x .200 [5.08] Row Spacing

THIS IS A C.A.D. GENERATED DRAWING DO NOT MAKE MANUAL REVISIONS TO MASTER.