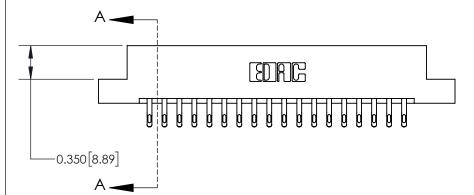

ISSUE NUMBER

ORIGINAL

1

| 837/887 Series High Temp Card Edge Connector<br>Contact Bend Detail |                                                                                                                                    | ACAD REFERENCE NO. | 837 ENG MASTER   |               |
|---------------------------------------------------------------------|------------------------------------------------------------------------------------------------------------------------------------|--------------------|------------------|---------------|
|                                                                     |                                                                                                                                    | DRAWN: J.LEE       | DATE: OCT. 06/09 |               |
|                                                                     |                                                                                                                                    | CHECKED:           | DATE:            |               |
| EDAC INC                                                            | THESE DRAWINGS AND SPECIFICATIONS ARE THE PROPERTY OF EDAC INC.,AND SHALL NOT BE REPRODUCED,OR COPIED OR USED AS THE BASIS FOR THE | SCALE: NTS         | SHEET            | 2 <b>OF</b> 2 |
| TORONTO, ONTARIO CANADA                                             |                                                                                                                                    | DRAWING NUMBER     | •                | ISSUE         |
| YOUR CONNECTION TO QUALITY & SERVICE                                | MANUFACTURE OR SALE OF APPARATUS WITHOUT WRITTEN PERMISSION.                                                                       | 837 Assembly       |                  | 1             |