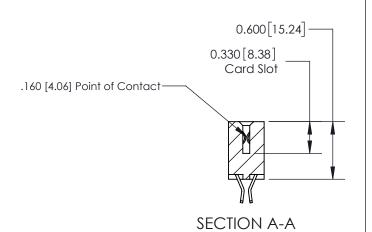

## **Contact Detail**

555-Extender Board Bend (Code 500 Contacts)

.156 [3.96] Contact Spacing x .200 [5.08] Row Spacing

THIS IS A C.A.D. GENERATED DRAWING DO NOT MAKE MANUAL REVISIONS TO MASTER.

ISSUE NUMBER ORIGINAL

ISSUE NUMBER

ORIGINAL

1

| 837/887 Series High Temp Card Edge Connector<br>Contact Bend Detail |                                                                                                                                    | ACAD REFERENCE NO. | 837 ENG MASTER   |               |
|---------------------------------------------------------------------|------------------------------------------------------------------------------------------------------------------------------------|--------------------|------------------|---------------|
|                                                                     |                                                                                                                                    | DRAWN: J.LEE       | DATE: OCT. 06/09 |               |
|                                                                     |                                                                                                                                    | CHECKED:           | DATE:            |               |
| EDAC INC                                                            | THESE DRAWINGS AND SPECIFICATIONS ARE THE PROPERTY OF EDAC INC.,AND SHALL NOT BE REPRODUCED,OR COPIED OR USED AS THE BASIS FOR THE | SCALE: NTS         | SHEET            | 2 <b>OF</b> 2 |
| TORONTO, ONTARIO CANADA                                             |                                                                                                                                    | DRAWING NUMBER     | •                | ISSUE         |
| YOUR CONNECTION TO QUALITY & SERVICE                                | MANUFACTURE OR SALE OF APPARATUS WITHOUT WRITTEN PERMISSION.                                                                       | 837 Assembly       |                  | 1             |