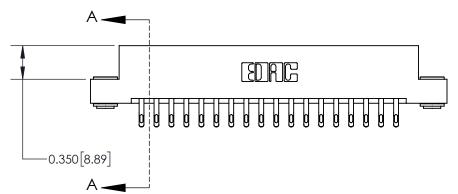

## **Contact Detail**

555-Extender Board Bend (Code 500 Contacts)

.156 [3.96] Contact Spacing x .200 [5.08] Row Spacing

THIS IS A C.A.D. GENERATED DRAWING DO NOT MAKE MANUAL REVISIONS TO MASTER.

ISSUE NUMBER ORIGINAL