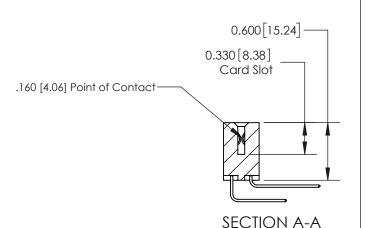

## **Contact Detail**

559-90 Degree Bend (Code 541 Contacts)

.156 [3.96] Contact Spacing x .200 [5.08] Row Spacing

THIS IS A C.A.D. GENERATED DRAWING DO NOT MAKE MANUAL REVISIONS TO MASTER.

ISSUE NUMBER ORIGINAL

**See Accompanying Page for: Contact Bend Details** 

837/887 Series High Temp Card Edge Connector Part Number: 837-034-559-807

YOUR CONNECTION TO QUALITY & SERVICE

**EDAC INC** TORONTO, ONTARIO CANADA

THESE DRAWINGS AND SPECIFICATIONS ARE THE PROPERTY OF EDAC INC.,AND SHALL NOT BE REPRODUCED, OR COPIED OR USED AS THE BASIS FOR THE MANUFACTURE OR SALE OF APPARATUS WITHOUT WRITTEN PERMISSION.