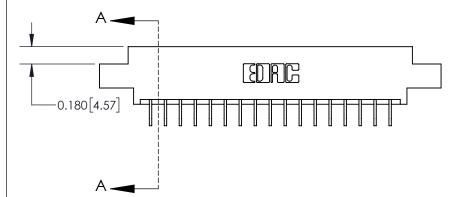

## **Contact Detail**

559-90 Degree Bend (Code 541 Contacts)

.156 [3.96] Contact Spacing x .200 [5.08] Row Spacing

THIS IS A C.A.D. GENERATED DRAWING DO NOT MAKE MANUAL REVISIONS TO MASTER.

ISSUE NUMBER ORIGINAL

**See Accompanying Page for: Contact Bend Details** 

837/887 Series High Temp Card Edge Connector Part Number: 837-034-559-807

YOUR CONNECTION TO QUALITY & SERVICE

**EDAC INC** TORONTO, ONTARIO CANADA

THESE DRAWINGS AND SPECIFICATIONS ARE THE PROPERTY OF EDAC INC.,AND SHALL NOT BE REPRODUCED, OR COPIED OR USED AS THE BASIS FOR THE MANUFACTURE OR SALE OF APPARATUS WITHOUT WRITTEN PERMISSION.