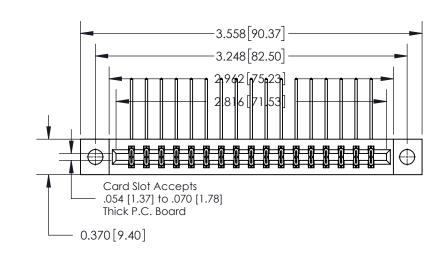

**See Accompanying Page for:** 

**Contact Bend Details** 

837/887 Series High Temp Card Edge Connector Part Number: 837-034-559-204

**EDAC INC** TORONTO, ONTARIO CANADA

THESE DRAWINGS AND SPECIFICATIONS ARE THE PROPERTY OF EDAC INC.,AND SHALL NOT BE REPRODUCED, OR COPIED OR USED AS THE BASIS FOR THE MANUFACTURE OR SALE OF APPARATUS WITHOUT WRITTEN PERMISSION.

**Mounting Option** 

04-.156 (3.96) Dia. Mounting Holes