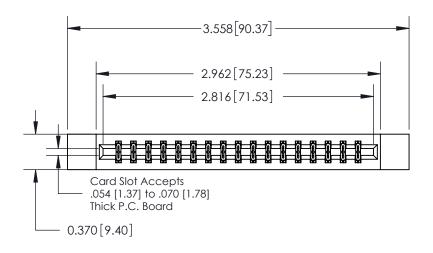

**Mounting Option** 

12-.128 (3.25) Dia. Side Mounting Holes

## **Contact Detail**

542-Wire Wrap .025 Sq.(0.64 Sq.) - Tail LG=.645(16.38)

.156 [3.96] Contact Spacing x .200 [5.08] Row Spacing

THIS IS A C.A.D. GENERATED DRAWING DO NOT MAKE MANUAL REVISIONS TO MASTER.

## **See Accompanying Page for:**

**Contact Bend Details** 

837/887 Series High Temp Card Edge Connector Part Number: 837-034-542-812

YOUR CONNECTION TO QUALITY & SERVICE

**EDAC INC** TORONTO, ONTARIO CANADA