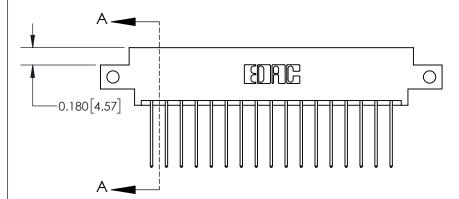

**Mounting Option** 

12-.128 (3.25) Dia. Side Mounting Holes

## **See Accompanying Page for:**

**Contact Bend Details** 

837/887 Series High Temp Card Edge Connector Part Number: 837-034-542-812

YOUR CONNECTION TO QUALITY & SERVICE

**EDAC INC** TORONTO, ONTARIO CANADA