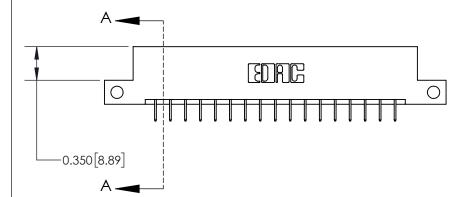

**Mounting Option** 

12-.128 (3.25) Dia. Side Mounting Holes

## **Contact Detail**

524-P.C. Tail .018 Sq.(0.46 Sq.) - Tail LG=.175(4.45)

.156 [3.96] Contact Spacing x .200 [5.08] Row Spacing





THIS IS A C.A.D. GENERATED DRAWING DO NOT MAKE MANUAL REVISIONS TO MASTER.



ISSUE NUMBER ORIGINAL



837/887 Series High Temp Card Edge Connector Part Number: 837-034-524-212

YOUR CONNECTION TO QUALITY & SERVICE

**EDAC INC** TORONTO, ONTARIO CANADA

THESE DRAWINGS AND SPECIFICATIONS ARE THE PROPERTY OF EDAC INC.,AND SHALL NOT BE REPRODUCED, OR COPIED OR USED AS THE BASIS FOR THE MANUFACTURE OR SALE OF APPARATUS WITHOUT WRITTEN PERMISSION.

| ACAD REFERENCE NO. | REFERENCE NO. 837 ENG MASTER |  |  |
|--------------------|------------------------------|--|--|
| DRAWN: J.LEE       | DATE: OCT. 06/09             |  |  |
| CHECKED:           | DATE:                        |  |  |
| SCALE: NTS         | SHEET 1 OF 2                 |  |  |
| DRAWING NUMBER     | ISSUE