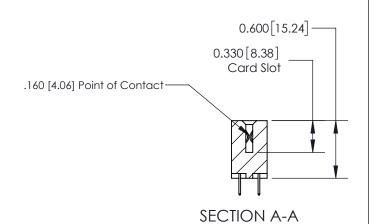

## **Contact Detail**

524-P.C. Tail .018 Sq.(0.46 Sq.) - Tail LG=.175(4.45)

.156 [3.96] Contact Spacing x .200 [5.08] Row Spacing

THIS IS A C.A.D. GENERATED DRAWING DO NOT MAKE MANUAL REVISIONS TO MASTER.