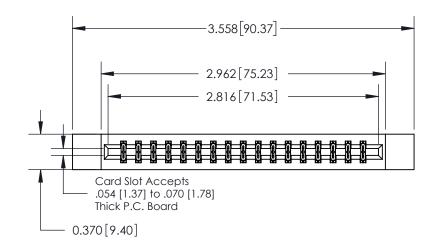

## **Contact Detail**

524-P.C. Tail .018 Sq.(0.46 Sq.) - Tail LG=.175(4.45)

.156 [3.96] Contact Spacing x .200 [5.08] Row Spacing

THIS IS A C.A.D. GENERATED DRAWING DO NOT MAKE MANUAL REVISIONS TO MASTER.