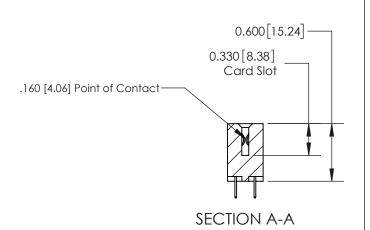

ISSUE NUMBER

ORIGINAL

1

| 837/887 Series High Temp Co          | ACAD REFERENCE NO.                                                                                                                                                                                | 837 ENG MASTER   |       |               |
|--------------------------------------|---------------------------------------------------------------------------------------------------------------------------------------------------------------------------------------------------|------------------|-------|---------------|
| Contact Bend Detail                  | DRAWN: J.LEE                                                                                                                                                                                      | DATE: OCT. 06/09 |       |               |
| Confider bend bendii                 |                                                                                                                                                                                                   | CHECKED:         | DATE: |               |
| EDAC INC                             | THESE DRAWINGS AND SPECIFICATIONS ARE THE PROPERTY OF EDAC INC., AND SHALL NOT BE REPRODUCED, OR COPIED OR USED AS THE BASIS FOR THE MANUFACTURE OR SALE OF APPARATUS WITHOUT WRITTEN PERMISSION. | SCALE: NTS       | SHEET | 2 <b>OF</b> 2 |
| TORONTO, ONTARIO CANADA              |                                                                                                                                                                                                   | DRAWING NUMBER   |       | ISSUE         |
| YOUR CONNECTION TO QUALITY & SERVICE |                                                                                                                                                                                                   | 837 Assembly     |       | 1             |