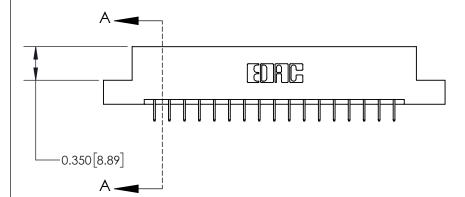

ISSUE NUMBER ORIGINAL

**See Accompanying Page for:** 

**Contact Bend Details** 

| 837/887 Serie | s High Temp Card Edge Connector |
|---------------|---------------------------------|
| Part Number   | : 837-034-524-208               |