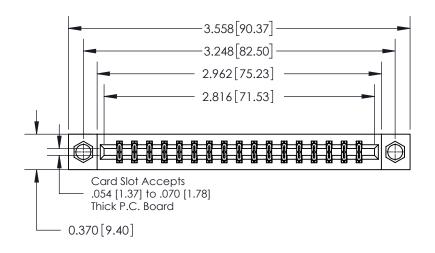

**Mounting Option** 

08-#4-40 Unified Threaded Inserts

## **Contact Detail**

524-P.C. Tail .018 Sq.(0.46 Sq.) - Tail LG=.175(4.45)

.156 [3.96] Contact Spacing x .200 [5.08] Row Spacing

THIS IS A C.A.D. GENERATED DRAWING DO NOT MAKE MANUAL REVISIONS TO MASTER.

ISSUE NUMBER ORIGINAL

**See Accompanying Page for:** 

**Contact Bend Details** 

| 837/887 Serie | s High Temp Card Edge Connector |
|---------------|---------------------------------|
| Part Number   | : 837-034-524-208               |