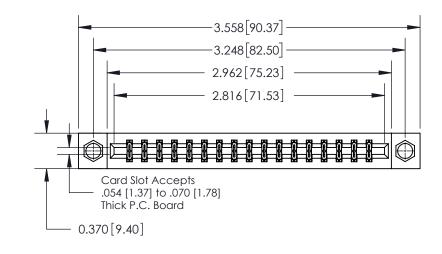

## **Contact Detail**

500-Wire Hole .050x.025(1.27x0.64) - Tail LG=.260(6.60)

.156 [3.96] Contact Spacing x .200 [5.08] Row Spacing

THIS IS A C.A.D. GENERATED DRAWING DO NOT MAKE MANUAL REVISIONS TO MASTER.

ISSUE NUMBER

ORIGINAL

|                              | 0.600[15.24] —<br>0.330[8.38]<br>Card Slot |
|------------------------------|--------------------------------------------|
| .160 [4.06] Point of Contact | Cara sion                                  |
|                              |                                            |
|                              |                                            |
| S                            | SECTION A-A                                |

837/887 Series High Temp Card Edge Connector Part Number: 837-034-500-807

YOUR CONNECTION TO QUALITY & SERVICE

**EDAC INC** TORONTO, ONTARIO CANADA

THESE DRAWINGS AND SPECIFICATIONS ARE THE PROPERTY OF EDAC INC.,AND SHALL NOT BE REPRODUCED, OR COPIED OR USED AS THE BASIS FOR THE MANUFACTURE OR SALE OF APPARATUS WITHOUT WRITTEN PERMISSION.