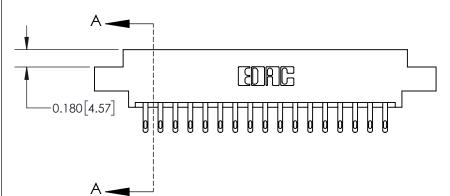

837 ENG MASTER

ACAD REFERENCE NO.

**See Accompanying Page for:** 

**Contact Bend Details** 

ISSUE NUMBER

ORIGINAL

1

| 837/887 Series High Temp Card Edge Connector<br>Contact Bend Detail       |                                                                                                        | ACAD REFERENCE NO. | 837 ENG MASTER   |               |
|---------------------------------------------------------------------------|--------------------------------------------------------------------------------------------------------|--------------------|------------------|---------------|
|                                                                           |                                                                                                        | DRAWN: J.LEE       | DATE: OCT. 06/09 |               |
|                                                                           |                                                                                                        | CHECKED:           | DATE:            |               |
| EDAC INC                                                                  |                                                                                                        | SCALE: NTS         | SHEET            | 2 <b>OF</b> 2 |
| TORONTO, ONTARIO SHALL NOT BE REPRODUCED, OR OR USED AS THE BASIS FOR THE | ARE THE PROPERTY OF EDAC INC.,AND<br>SHALL NOT BE REPRODUCED,OR COPIED<br>OR USED AS THE BASIS FOR THE | DRAWING NUMBER     | •                | ISSUE         |
|                                                                           | MANUFACTURE OR SALE OF APPARATUS                                                                       | 837 Assembly       |                  | 1             |