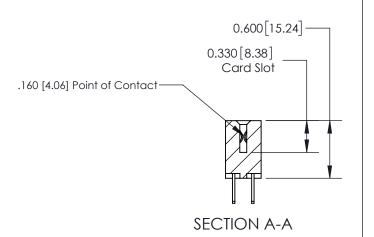

ISSUE NUMBER

ORIGINAL

1

| 837/887 Series High Temp Card Edge Connector<br>Contact Bend Detail |                                                                                                                                    | ACAD REFERENCE NO. | 837 ENG MASTER   |               |
|---------------------------------------------------------------------|------------------------------------------------------------------------------------------------------------------------------------|--------------------|------------------|---------------|
|                                                                     |                                                                                                                                    | DRAWN: J.LEE       | DATE: OCT. 06/09 |               |
|                                                                     |                                                                                                                                    | CHECKED:           | DATE:            |               |
| EDAC INC                                                            | THESE DRAWINGS AND SPECIFICATIONS ARE THE PROPERTY OF EDAC INC.,AND SHALL NOT BE REPRODUCED,OR COPIED OR USED AS THE BASIS FOR THE | SCALE: NTS         | SHEET            | 2 <b>OF</b> 2 |
| TORONTO, ONTARIO CANADA                                             |                                                                                                                                    | DRAWING NUMBER     | •                | ISSUE         |
| YOUR CONNECTION TO QUALITY & SERVICE                                | MANUFACTURE OR SALE OF APPARATUS WITHOUT WRITTEN PERMISSION.                                                                       | 837 Assembly       |                  | 1             |