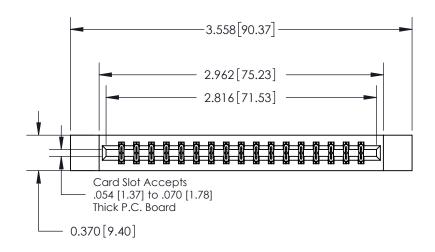

**Mounting Option** 

12-.128 (3.25) Dia. Side Mounting Holes

## **Contact Detail**

500-Wire Hole .050x.025(1.27x0.64) - Tail LG=.260(6.60)

.156 [3.96] Contact Spacing x .200 [5.08] Row Spacing

THIS IS A C.A.D. GENERATED DRAWING DO NOT MAKE MANUAL REVISIONS TO MASTER.

| ACAD REFERENCE NO. 837 ENG MAST |                  |  |  |
|---------------------------------|------------------|--|--|
| DRAWN: J.LEE                    | DATE: OCT. 06/09 |  |  |
| CHECKED:                        | DATE:            |  |  |
| SCALE: NTS                      | SHEET 1 OF 2     |  |  |
| DRAWING NUMBER                  | ISSUE            |  |  |
| 837 Assembly                    | 1                |  |  |