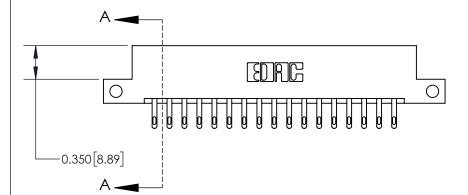

**Mounting Option** 

12-.128 (3.25) Dia. Side Mounting Holes

| ACAD REFERENCE NO. 837 ENG MAST |                  |  |  |
|---------------------------------|------------------|--|--|
| DRAWN: J.LEE                    | DATE: OCT. 06/09 |  |  |
| CHECKED:                        | DATE:            |  |  |
| SCALE: NTS                      | SHEET 1 OF 2     |  |  |
| DRAWING NUMBER                  | ISSUE            |  |  |
| 837 Assembly                    | 1                |  |  |