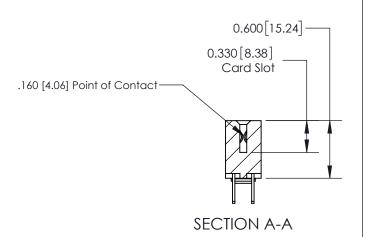

## **Contact Detail**

500-Wire Hole .050x.025(1.27x0.64) - Tail LG=.260(6.60) .156 [3.96] Contact Spacing x .200 [5.08] Row Spacing

> Card Slot Accepts .054 [1.37] to .070 [1.78] Thick P.C. Board

0.370 [9.40]