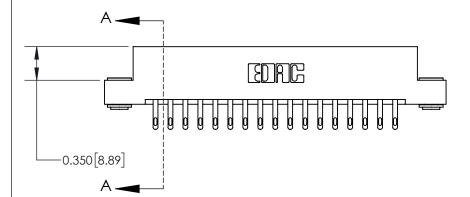

-3.558 90.37 -3.248 [82.50] 2.962 [75.23] 2.816[71.53]

THIS IS A C.A.D. GENERATED DRAWING DO NOT MAKE MANUAL REVISIONS TO MASTER.

ISSUE NUMBER

ORIGINAL

837/887 Series High Temp Card Edge Connector Part Number: 837-034-500-203