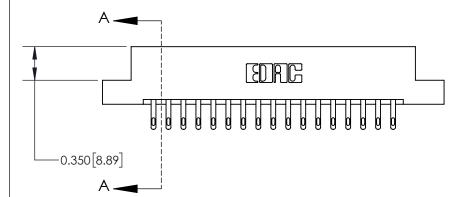

**Mounting Option** 

02-.128 (3.25) Dia. Mounting Holes

## **Contact Detail**

500-Wire Hole .050x.025(1.27x0.64) - Tail LG=.260(6.60)

.156 [3.96] Contact Spacing x .200 [5.08] Row Spacing





THIS IS A C.A.D. GENERATED DRAWING DO NOT MAKE MANUAL REVISIONS TO MASTER.



ISSUE NUMBER ORIGINAL



837/887 Series High Temp Card Edge Connector Part Number: 837-034-500-202

YOUR CONNECTION TO QUALITY & SERVICE

**EDAC INC** TORONTO, ONTARIO CANADA

THESE DRAWINGS AND SPECIFICATIONS ARE THE PROPERTY OF EDAC INC.,AND SHALL NOT BE REPRODUCED, OR COPIED OR USED AS THE BASIS FOR THE MANUFACTURE OR SALE OF APPARATUS WITHOUT WRITTEN PERMISSION.

|  |                | 007 2110 717 1011 |    |
|--|----------------|-------------------|----|
|  | DRAWN: J.LEE   | DATE: OCT. 06/09  |    |
|  | CHECKED:       | DATE:             |    |
|  | SCALE: NTS     | SHEET 1 OF 2      | 2  |
|  | DRAWING NUMBER | ISSUE             | Ξ. |
|  | 837 Assembly   | 1                 |    |

837 ENG MASTER

ACAD