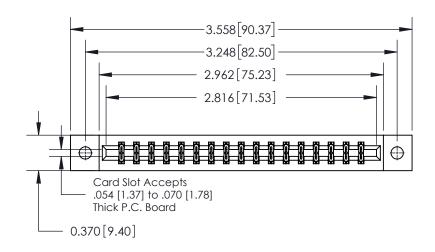

ISSUE NUMBER ORIGINAL

837/887 Series High Temp Card Edge Connector Part Number: 837-034-500-202

YOUR CONNECTION TO QUALITY & SERVICE

**EDAC INC** TORONTO, ONTARIO CANADA

THESE DRAWINGS AND SPECIFICATIONS ARE THE PROPERTY OF EDAC INC.,AND SHALL NOT BE REPRODUCED, OR COPIED OR USED AS THE BASIS FOR THE MANUFACTURE OR SALE OF APPARATUS WITHOUT WRITTEN PERMISSION.