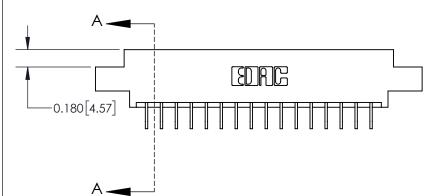

SECTION A-A

ISSUE NUMBER

ORIGINAL

1

| 837/887 Series High Temp Card Edge Connector<br>Contact Bend Detail |                                                                                                                                     | ACAD REFERENCE NO. | 837 ENG MASTER   |               |
|---------------------------------------------------------------------|-------------------------------------------------------------------------------------------------------------------------------------|--------------------|------------------|---------------|
|                                                                     |                                                                                                                                     | DRAWN: J.LEE       | DATE: OCT. 06/09 |               |
|                                                                     |                                                                                                                                     | CHECKED:           | DATE:            |               |
| EDAC INC                                                            | THESE DRAWINGS AND SPECIFICATIONS ARE THE PROPERTY OF EDAC INC.,AND SHALL NOT BE REPRODUCED, OR COPIED OR USED AS THE BASIS FOR THE | SCALE: NTS         | SHEET            | 2 <b>OF</b> 2 |
| TORONTO, ONTARIO CANADA                                             |                                                                                                                                     | DRAWING NUMBER     | •                | ISSUE         |
| YOUR CONNECTION TO QUALITY & SERVICE                                | MANUFACTURE OR SALE OF APPARATUS WITHOUT WRITTEN PERMISSION.                                                                        | 837 Assembly       |                  | 1             |