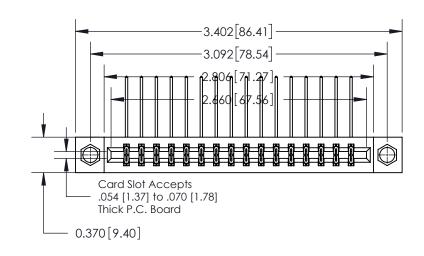

**Mounting Option** 

08-#4-40 Unified Threaded Inserts

## **Contact Detail**

559-90 Degree Bend (Code 541 Contacts)

.156 [3.96] Contact Spacing x .200 [5.08] Row Spacing

THIS IS A C.A.D. GENERATED DRAWING DO NOT MAKE MANUAL REVISIONS TO MASTER.

ISSUE NUMBER ORIGINAL

0.600 [15.24] 0.330[8.38] Card Slot .160 [4.06] Point of Contact-

**See Accompanying Page for:** 

**Contact Bend Details** 

837/887 Series High Temp Card Edge Connector Part Number: 837-032-559-808

**EDAC INC** TORONTO, ONTARIO CANADA

THESE DRAWINGS AND SPECIFICATIONS ARE THE PROPERTY OF EDAC INC.,AND SHALL NOT BE REPRODUCED, OR COPIED OR USED AS THE BASIS FOR THE MANUFACTURE OR SALE OF APPARATUS WITHOUT WRITTEN PERMISSION.

| ACAD REFERENCE NO. 837 ENG MAST |                  |  |  |
|---------------------------------|------------------|--|--|
| DRAWN: J.LEE                    | DATE: OCT. 06/09 |  |  |
| CHECKED:                        | DATE:            |  |  |
| SCALE: NTS                      | SHEET 1 OF 2     |  |  |
| DRAWING NUMBER                  | ISSUE            |  |  |
| 837 Assembly                    | 1                |  |  |