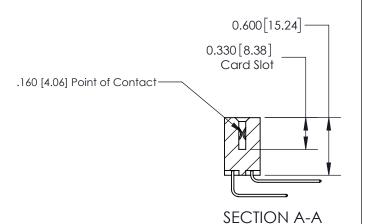

DRAWN: J.LEE DATE: OCT. 06/09 CHECKED: DATE: OF 2 SCALE: NTS SHEET 1 DRAWING NUMBER **ISSUE** 837 Assembly

837 ENG MASTER

ACAD REFERENCE NO.

**See Accompanying Page for:** 

**Contact Bend Details** 

ISSUE NUMBER