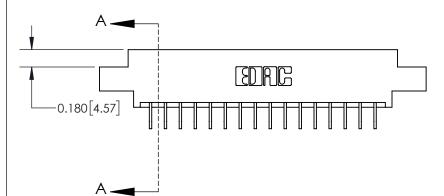

DRAWN: J.LEE DATE: OCT. 06/09 CHECKED: DATE: OF 2 SCALE: NTS SHEET 1 DRAWING NUMBER **ISSUE** 837 Assembly

837 ENG MASTER

ACAD REFERENCE NO.

**See Accompanying Page for:** 

**Contact Bend Details** 

ISSUE NUMBER