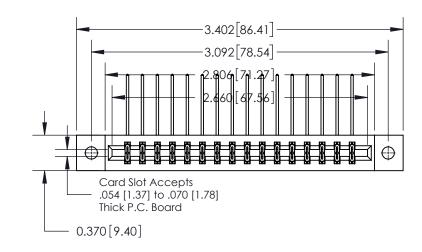

**See Accompanying Page for:** 

**Contact Bend Details** 

| 837/887 Series High Temp Card Edge Connector |
|----------------------------------------------|
| Part Number: 837-032-558-802                 |