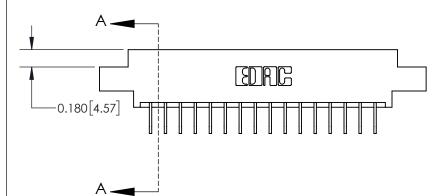

**Mounting Option** 

02-.128 (3.25) Dia. Mounting Holes

## **Contact Detail**

558-90 Degree Bend (Code 541 Contacts)

.156 [3.96] Contact Spacing x .200 [5.08] Row Spacing





THIS IS A C.A.D. GENERATED DRAWING DO NOT MAKE MANUAL REVISIONS TO MASTER.



ISSUE NUMBER

ORIGINAL



**See Accompanying Page for:** 

**Contact Bend Details** 

| 837/887 Series High Temp Card Edge Connector |
|----------------------------------------------|
| Part Number: 837-032-558-802                 |

YOUR CONNECTION TO QUALITY & SERVICE

**EDAC INC** TORONTO, ONTARIO CANADA

THESE DRAWINGS AND SPECIFICATIONS ARE THE PROPERTY OF EDAC INC., AND SHALL NOT BE REPRODUCED, OR COPIED OR USED AS THE BASIS FOR THE MANUFACTURE OR SALE OF APPARATUS WITHOUT WRITTEN PERMISSION.

| ACAD REFERENCE NO. | 837 ENG MASTER   |               |  |
|--------------------|------------------|---------------|--|
| DRAWN: J.LEE       | DATE: OCT. 06/09 |               |  |
| CHECKED:           | DATE: