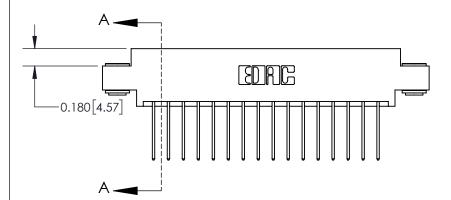

ISSUE NUMBER ORIGINAL

0.600 [15.24] 0.330[8.38] Card Slot .160 [4.06] Point of Contact **SECTION A-A** 

837/887 Series High Temp Card Edge Connector Part Number: 837-032-540-803

YOUR CONNECTION TO QUALITY & SERVICE

**See Accompanying Page for:** 

**Contact Bend Details** 

ISSUE NUMBER

ORIGINAL

1

| 837/887 Series High Temp Card Edge Connector<br>Contact Bend Detail |                                                                                                                                                              | ACAD REFERENCE NO. | 837 ENG MASTER   |               |
|---------------------------------------------------------------------|--------------------------------------------------------------------------------------------------------------------------------------------------------------|--------------------|------------------|---------------|
|                                                                     |                                                                                                                                                              | DRAWN: J.LEE       | DATE: OCT. 06/09 |               |
|                                                                     |                                                                                                                                                              | CHECKED:           | DATE:            |               |
| EDAC INC                                                            | TORONTO, ONTARIO CANADA  ARE THE PROPERTY OF EDAC INC., AND SHALL NOT BE REPRODUCED, OR COPIED OR USED AS THE BASIS FOR THE MANUFACTURE OR SALE OF APPARATUS | SCALE: NTS         | SHEET            | 2 <b>OF</b> 2 |
| TORONTO, ONTARIO                                                    |                                                                                                                                                              | DRAWING NUMBER     | •                | ISSUE         |
| YOUR CONNECTION TO QUALITY & SERVICE                                |                                                                                                                                                              | 837 Assembly       |                  | 1             |