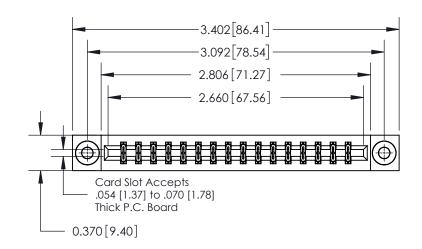

**Mounting Option** 

03-.116 (2.95) I.D. Floating Eyelets

## **Contact Detail**

540-Wire Wrap .025 Sq.(0.64 Sq.) - Tail LG=.560(14.22) .156 [3.96] Contact Spacing x .200 [5.08] Row Spacing

THIS IS A C.A.D. GENERATED DRAWING DO NOT MAKE MANUAL REVISIONS TO MASTER.

ISSUE NUMBER ORIGINAL

0.600 [15.24] 0.330[8.38] Card Slot .160 [4.06] Point of Contact **SECTION A-A** 

837/887 Series High Temp Card Edge Connector Part Number: 837-032-540-803

YOUR CONNECTION TO QUALITY & SERVICE