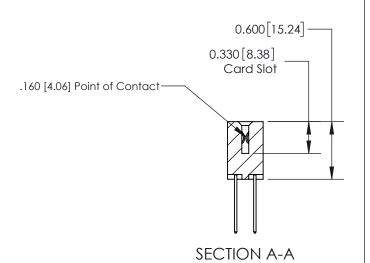

## **Contact Detail**

540-Wire Wrap .025 Sq.(0.64 Sq.) - Tail LG=.560(14.22) .156 [3.96] Contact Spacing x .200 [5.08] Row Spacing

THIS IS A C.A.D. GENERATED DRAWING DO NOT MAKE MANUAL REVISIONS TO MASTER.

ISSUE NUMBER

ORIGINAL

1

| 837/887 Series High Temp Card Edge Connector<br>Contact Bend Detail |                                                                                                        | ACAD REFERENCE NO. | 837 ENG MASTER   |               |
|---------------------------------------------------------------------|--------------------------------------------------------------------------------------------------------|--------------------|------------------|---------------|
|                                                                     |                                                                                                        | DRAWN: J.LEE       | DATE: OCT. 06/09 |               |
|                                                                     |                                                                                                        | CHECKED:           | DATE:            |               |
| EDAC INC                                                            | THESE DRAWINGS AND SPECIFICATIONS                                                                      | SCALE: NTS         | SHEET            | 2 <b>OF</b> 2 |
| TORONTO, ONTARIO CANADA                                             | ARE THE PROPERTY OF EDAC INC.,AND<br>SHALL NOT BE REPRODUCED,OR COPIED<br>OR USED AS THE BASIS FOR THE | DRAWING NUMBER     |                  | ISSUE         |
| CANADA                                                              | MANUFACTURE OR SALE OF APPARATUS WITHOUT WRITTEN PERMISSION.                                           | 837 Assembly       |                  | 1             |