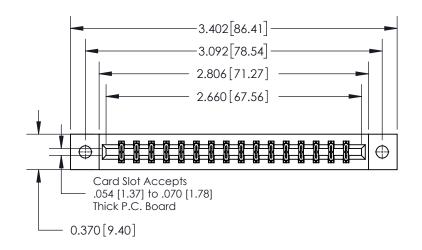

**Mounting Option** 

02-.128 (3.25) Dia. Mounting Holes

ISSUE NUMBER ORIGINAL

**See Accompanying Page for:** 

**Contact Bend Details** 

| 837/887 Series High Temp Card Edge Connector |
|----------------------------------------------|
| Part Number: 837-032-540-202                 |

| ACAD REFERENCE NO. 837 ENG MASTE |                  |  |  |
|----------------------------------|------------------|--|--|
| DRAWN: J.LEE                     | DATE: OCT. 06/09 |  |  |
| CHECKED:                         | DATE:            |  |  |
| SCALE: NTS                       | SHEET 1 OF 2     |  |  |
| DRAWING NUMBER                   | ISSUE            |  |  |
| 837 Assembly                     | 1                |  |  |