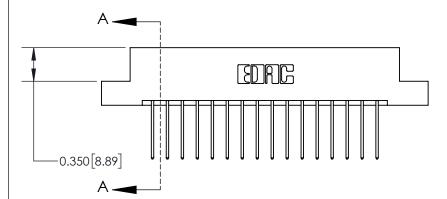

**Mounting Option** 

02-.128 (3.25) Dia. Mounting Holes

| ACAD REFERENCE NO. 837 ENG MASTE |                  |  |  |
|----------------------------------|------------------|--|--|
| DRAWN: J.LEE                     | DATE: OCT. 06/09 |  |  |
| CHECKED:                         | DATE:            |  |  |
| SCALE: NTS                       | SHEET 1 OF 2     |  |  |
| DRAWING NUMBER                   | ISSUE            |  |  |
| 837 Assembly                     | 1                |  |  |