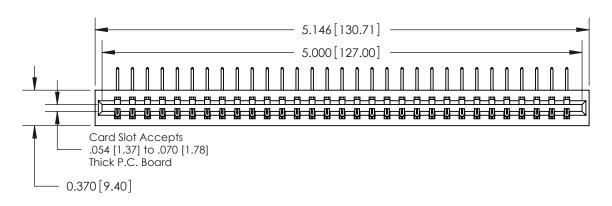

1

**See Accompanying Page for:** 

**Contact Bend Details** 

837/887 Series High Temp Card Edge Connector Part Number: 837-031-558-101

YOUR CONNECTION TO QUALITY & SERVICE

**EDAC INC** TORONTO, ONTARIO CANADA

THESE DRAWINGS AND SPECIFICATIONS ARE THE PROPERTY OF EDAC INC.,AND SHALL NOT BE REPRODUCED, OR COPIED OR USED AS THE BASIS FOR THE MANUFACTURE OR SALE OF APPARATUS WITHOUT WRITTEN PERMISSION.

| ACAD REFERENCE NO. 837 ENG MAST |                  |  |  |
|---------------------------------|------------------|--|--|
| DRAWN: J.LEE                    | DATE: OCT. 06/09 |  |  |
| CHECKED:                        | DATE:            |  |  |
| SCALE: NTS                      | SHEET 1 OF 2     |  |  |
| DRAWING NUMBER                  | ISSUE            |  |  |
| 837 Assembly                    | 1                |  |  |