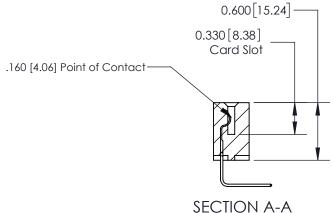

## **Contact Detail**

558-90 Degree Bend (Code 541 Contacts)

.156 [3.96] Contact Spacing x .200 [5.08] Row Spacing

THIS IS A C.A.D. GENERATED DRAWING DO NOT MAKE MANUAL REVISIONS TO MASTER.

ISSUE NUMBER

ORIGINAL

ISSUE NUMBER

ORIGINAL

1

| 837/887 Series High Temp Card Edge Connector<br>Contact Bend Detail |                                                                                                                                     | ACAD REFERENCE NO. | 837 ENG MASTER   |               |
|---------------------------------------------------------------------|-------------------------------------------------------------------------------------------------------------------------------------|--------------------|------------------|---------------|
|                                                                     |                                                                                                                                     | DRAWN: J.LEE       | DATE: OCT. 06/09 |               |
|                                                                     |                                                                                                                                     | CHECKED:           | DATE:            |               |
| EDAC INC                                                            | THESE DRAWINGS AND SPECIFICATIONS ARE THE PROPERTY OF EDAC INC.,AND SHALL NOT BE REPRODUCED, OR COPIED OR USED AS THE BASIS FOR THE | SCALE: NTS         | SHEET            | 2 <b>OF</b> 2 |
| TORONTO, ONTARIO CANADA                                             |                                                                                                                                     | DRAWING NUMBER     | •                | ISSUE         |
| YOUR CONNECTION TO QUALITY & SERVICE                                | MANUFACTURE OR SALE OF APPARATUS WITHOUT WRITTEN PERMISSION.                                                                        | 837 Assembly       |                  | 1             |