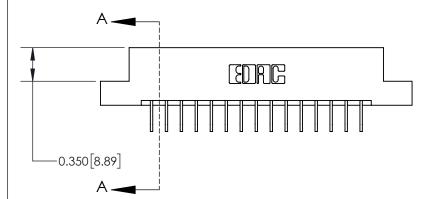

ISSUE NUMBER

ORIGINAL

1

| 837/887 Series High Temp Card Edge Connector<br>Contact Bend Detail |                                                                                                                                                              | ACAD REFERENCE NO. | 837 ENG MASTER   |               |
|---------------------------------------------------------------------|--------------------------------------------------------------------------------------------------------------------------------------------------------------|--------------------|------------------|---------------|
|                                                                     |                                                                                                                                                              | DRAWN: J.LEE       | DATE: OCT. 06/09 |               |
|                                                                     |                                                                                                                                                              | CHECKED:           | DATE:            |               |
| EDAC INC                                                            | TORONTO, ONTARIO CANADA  ARE THE PROPERTY OF EDAC INC., AND SHALL NOT BE REPRODUCED, OR COPIED OR USED AS THE BASIS FOR THE MANUFACTURE OR SALE OF APPARATUS | SCALE: NTS         | SHEET            | 2 <b>OF</b> 2 |
| TORONTO, ONTARIO                                                    |                                                                                                                                                              | DRAWING NUMBER     | •                | ISSUE         |
| YOUR CONNECTION TO QUALITY & SERVICE                                |                                                                                                                                                              | 837 Assembly       |                  | 1             |