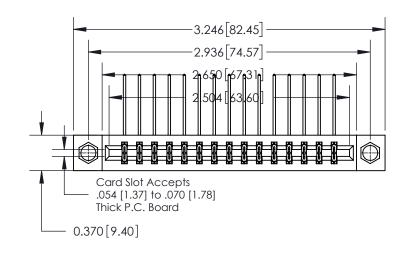

## **Contact Detail**

558-90 Degree Bend (Code 541 Contacts)

.156 [3.96] Contact Spacing x .200 [5.08] Row Spacing

THIS IS A C.A.D. GENERATED DRAWING DO NOT MAKE MANUAL REVISIONS TO MASTER.

ISSUE NUMBER ORIGINAL

|                              | 0.600[15.24]              |
|------------------------------|---------------------------|
|                              | 0.330 [8.38]<br>Card Slot |
| .160 [4.06] Point of Contact |                           |
|                              |                           |
|                              | SECTION A-A               |

**See Accompanying Page for:** 

**Contact Bend Details** 

837/887 Series High Temp Card Edge Connector Part Number: 837-030-558-207

**EDAC INC** TORONTO, ONTARIO CANADA

THESE DRAWINGS AND SPECIFICATIONS ARE THE PROPERTY OF EDAC INC.,AND SHALL NOT BE REPRODUCED, OR COPIED OR USED AS THE BASIS FOR THE MANUFACTURE OR SALE OF APPARATUS WITHOUT WRITTEN PERMISSION.