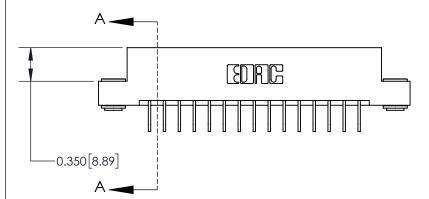

|                              | 0.600[15.24]              |
|------------------------------|---------------------------|
|                              | 0.330 [8.38]<br>Card Slot |
| .160 [4.06] Point of Contact |                           |
|                              |                           |
|                              | SECTION A-A               |