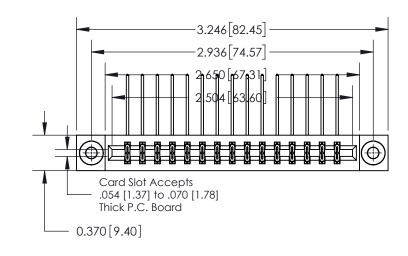

**Mounting Option** 

03-.116 (2.95) I.D. Floating Eyelets

**See Accompanying Page for:** 

**Contact Bend Details** 

| 837/887 Series High Temp Card Edge Connector |
|----------------------------------------------|
| Part Number: 837-030-558-203                 |