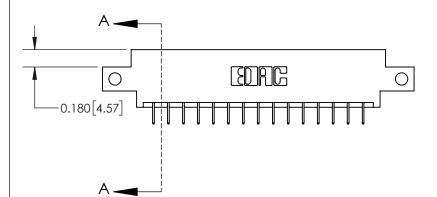

**Mounting Option** 

12-.128 (3.25) Dia. Side Mounting Holes

## **Contact Detail**

524-P.C. Tail .018 Sq.(0.46 Sq.) - Tail LG=.175(4.45) .156 [3.96] Contact Spacing x .200 [5.08] Row Spacing

-3.246 [82.45] 2.650 [67.31] 2.504 [63.60] Card Slot Accepts .054 [1.37] to .070 [1.78] Thick P.C. Board