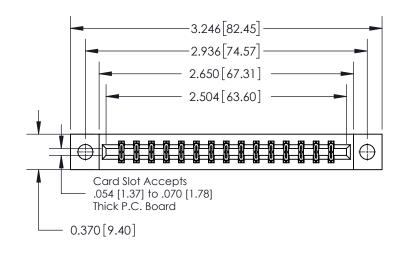

**Mounting Option** 

04-.156 (3.96) Dia. Mounting Holes

ISSUE NUMBER

ORIGINAL

837/887 Series High Temp Card Edge Connector Part Number: 837-030-500-804

YOUR CONNECTION TO QUALITY & SERVICE

**EDAC INC** TORONTO, ONTARIO CANADA

THESE DRAWINGS AND SPECIFICATIONS ARE THE PROPERTY OF EDAC INC.,AND SHALL NOT BE REPRODUCED, OR COPIED OR USED AS THE BASIS FOR THE MANUFACTURE OR SALE OF APPARATUS WITHOUT WRITTEN PERMISSION.