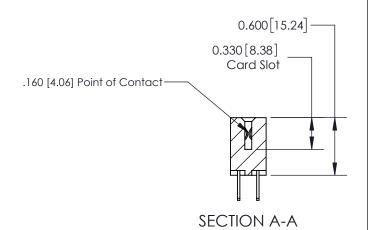

## **Contact Detail**

500-Wire Hole .050x.025(1.27x0.64) - Tail LG=.260(6.60) .156 [3.96] Contact Spacing x .200 [5.08] Row Spacing

THIS IS A C.A.D. GENERATED DRAWING DO NOT MAKE MANUAL REVISIONS TO MASTER.

**See Accompanying Page for:** 

**Contact Bend Details** 

ISSUE NUMBER

ORIGINAL

1

| 837/887 Series High Temp Card Edge Connector<br>Contact Bend Detail |                                                                                                                                                                                                 | ACAD REFERENCE NO. | 837 ENG MASTER   |               |
|---------------------------------------------------------------------|-------------------------------------------------------------------------------------------------------------------------------------------------------------------------------------------------|--------------------|------------------|---------------|
|                                                                     |                                                                                                                                                                                                 | DRAWN: J.LEE       | DATE: OCT. 06/09 |               |
|                                                                     |                                                                                                                                                                                                 | CHECKED:           | DATE:            |               |
| EDAC INC                                                            | THESE DRAWINGS AND SPECIFICATIONS ARE THE PROPERTY OF EDAC INC.,AND SHALL NOT BE REPRODUCED,OR COPIED OR USED AS THE BASIS FOR THE MANUFACTURE OR SALE OF APPARATUS WITHOUT WRITTEN PERMISSION. | SCALE: NTS         | SHEET            | 2 <b>OF</b> 2 |
| TORONTO, ONTARIO CANADA                                             |                                                                                                                                                                                                 | DRAWING NUMBER     | •                | ISSUE         |
| YOUR CONNECTION TO QUALITY & SERVICE                                |                                                                                                                                                                                                 | 837 Assembly       |                  | 1             |