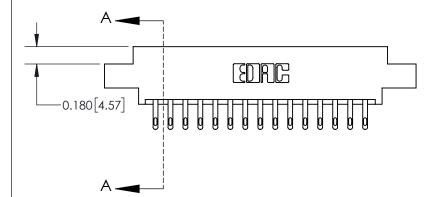

**See Accompanying Page for:** 

**Contact Bend Details** 

ISSUE NUMBER

ORIGINAL

1

| 837/887 Series High Temp Card Edge Connector<br>Contact Bend Detail |                                                                                                                                                                                                 | ACAD REFERENCE NO. | 837 ENG MASTER   |               |
|---------------------------------------------------------------------|-------------------------------------------------------------------------------------------------------------------------------------------------------------------------------------------------|--------------------|------------------|---------------|
|                                                                     |                                                                                                                                                                                                 | DRAWN: J.LEE       | DATE: OCT. 06/09 |               |
|                                                                     |                                                                                                                                                                                                 | CHECKED:           | DATE:            |               |
| EDAC INC                                                            | THESE DRAWINGS AND SPECIFICATIONS ARE THE PROPERTY OF EDAC INC.,AND SHALL NOT BE REPRODUCED,OR COPIED OR USED AS THE BASIS FOR THE MANUFACTURE OR SALE OF APPARATUS WITHOUT WRITTEN PERMISSION. | SCALE: NTS         | SHEET            | 2 <b>OF</b> 2 |
| TORONTO, ONTARIO CANADA                                             |                                                                                                                                                                                                 | DRAWING NUMBER     | •                | ISSUE         |
| YOUR CONNECTION TO QUALITY & SERVICE                                |                                                                                                                                                                                                 | 837 Assembly       |                  | 1             |