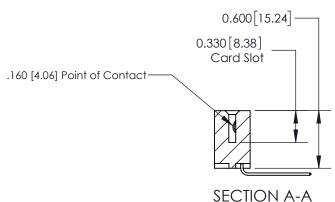

ISSUE NUMBER

ORIGINAL

1

| 837/887 Series High Temp Card Edge Connector<br>Contact Bend Detail |                                                                                                                                    | ACAD REFERENCE NO. | 837 ENG MASTER   |               |
|---------------------------------------------------------------------|------------------------------------------------------------------------------------------------------------------------------------|--------------------|------------------|---------------|
|                                                                     |                                                                                                                                    | DRAWN: J.LEE       | DATE: OCT. 06/09 |               |
|                                                                     |                                                                                                                                    | CHECKED:           | DATE:            |               |
| EDAC INC                                                            | THESE DRAWINGS AND SPECIFICATIONS ARE THE PROPERTY OF EDAC INC.,AND SHALL NOT BE REPRODUCED,OR COPIED OR USED AS THE BASIS FOR THE | SCALE: NTS         | SHEET            | 2 <b>OF</b> 2 |
| TORONTO, ONTARIO CANADA                                             |                                                                                                                                    | DRAWING NUMBER     | •                | ISSUE         |
| YOUR CONNECTION TO QUALITY & SERVICE                                | MANUFACTURE OR SALE OF APPARATUS WITHOUT WRITTEN PERMISSION.                                                                       | 837 Assembly       |                  | 1             |