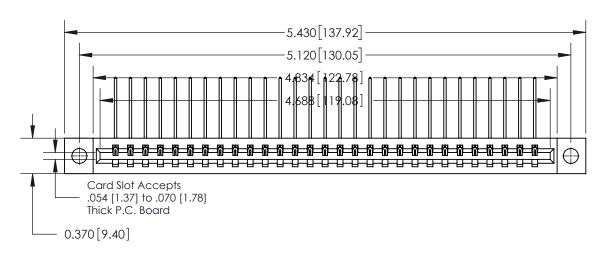

**Mounting Option** 

04-.156 (3.96) Dia. Mounting Holes

**Contact Detail** 

559-90 Degree Bend (Code 541 Contacts)

.156 [3.96] Contact Spacing x .200 [5.08] Row Spacing

THIS IS A C.A.D. GENERATED DRAWING DO NOT MAKE MANUAL REVISIONS TO MASTER.

ISSUE NUMBER

ORIGINAL

**See Accompanying Page for:** 

**Contact Bend Details** 

837/887 Series High Temp Card Edge Connector Part Number: 837-029-559-604

YOUR CONNECTION TO QUALITY & SERVICE

**EDAC INC** TORONTO, ONTARIO CANADA