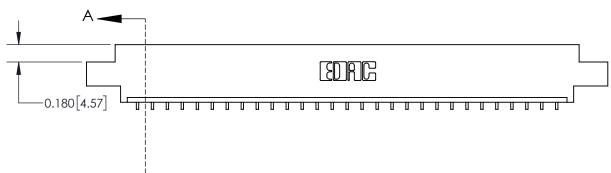

ISSUE NUMBER

ORIGINAL

1

| 837/887 Series High Temp Card Edge Connector<br>Contact Bend Detail |                                                                                                                                    | ACAD REFERENCE NO. | 837 ENG MASTER   |               |
|---------------------------------------------------------------------|------------------------------------------------------------------------------------------------------------------------------------|--------------------|------------------|---------------|
|                                                                     |                                                                                                                                    | DRAWN: J.LEE       | DATE: OCT. 06/09 |               |
|                                                                     |                                                                                                                                    | CHECKED:           | DATE:            |               |
| EDAC INC                                                            | THESE DRAWINGS AND SPECIFICATIONS ARE THE PROPERTY OF EDAC INC.,AND SHALL NOT BE REPRODUCED,OR COPIED OR USED AS THE BASIS FOR THE | SCALE: NTS         | SHEET            | 2 <b>OF</b> 2 |
| TORONTO, ONTARIO CANADA                                             |                                                                                                                                    | DRAWING NUMBER     | •                | ISSUE         |
| YOUR CONNECTION TO QUALITY & SERVICE                                | MANUFACTURE OR SALE OF APPARATUS WITHOUT WRITTEN PERMISSION.                                                                       | 837 Assembly       |                  | 1             |