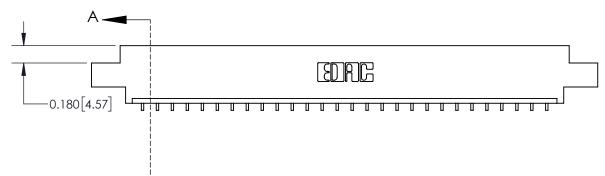

ISSUE NUMBER

ORIGINAL

1

| 837/887 Series High Temp Card Edge Connector<br>Contact Bend Detail |                                                                       | ACAD REFERENCE NO. | 837 ENG MASTER   |       |
|---------------------------------------------------------------------|-----------------------------------------------------------------------|--------------------|------------------|-------|
|                                                                     |                                                                       | DRAWN: J.LEE       | DATE: OCT. 06/09 |       |
|                                                                     |                                                                       | CHECKED:           | DATE:            |       |
| EDAC INC THESE DRAWINGS AND SPECIFICATIONS                          | SCALE: NTS                                                            | SHEET              | 2 <b>OF</b> 2    |       |
| TORONTO, ONTARIO                                                    | CANADA  OR USED AS THE BASIS FOR THE MANUFACTURE OR SALE OF APPARATUS | DRAWING NUMBER     | •                | ISSUE |
| YOUR CONNECTION TO QUALITY & SERVICE                                |                                                                       | 837 Assembly       |                  | 1     |