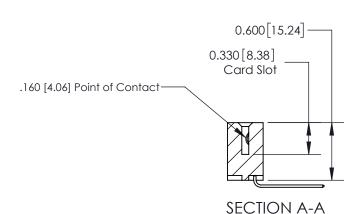

ISSUE NUMBER

ORIGINAL

1

| 837/887 Series High Temp Card Edge Connector<br>Contact Bend Detail |                                                                       | ACAD REFERENCE NO. | 837 ENG MASTER   |       |
|---------------------------------------------------------------------|-----------------------------------------------------------------------|--------------------|------------------|-------|
|                                                                     |                                                                       | DRAWN: J.LEE       | DATE: OCT. 06/09 |       |
|                                                                     |                                                                       | CHECKED:           | DATE:            |       |
| EDAC INC THESE DRAWINGS AND SPECIFICATIONS                          | SCALE: NTS                                                            | SHEET              | 2 <b>OF</b> 2    |       |
| TORONTO, ONTARIO                                                    | CANADA  OR USED AS THE BASIS FOR THE MANUFACTURE OR SALE OF APPARATUS | DRAWING NUMBER     | •                | ISSUE |
| YOUR CONNECTION TO QUALITY & SERVICE                                |                                                                       | 837 Assembly       |                  | 1     |