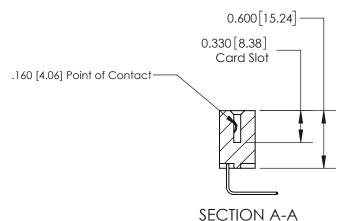

ISSUE NUMBER

ORIGINAL

1

| 837/887 Series High Temp Card Edge Connector<br>Contact Bend Detail |                                                                                                                                    | ACAD REFERENCE NO. | 837 ENG MASTER   |               |
|---------------------------------------------------------------------|------------------------------------------------------------------------------------------------------------------------------------|--------------------|------------------|---------------|
|                                                                     |                                                                                                                                    | DRAWN: J.LEE       | DATE: OCT. 06/09 |               |
|                                                                     |                                                                                                                                    | CHECKED:           | DATE:            |               |
| EDAC INC                                                            | THESE DRAWINGS AND SPECIFICATIONS ARE THE PROPERTY OF EDAC INC.,AND SHALL NOT BE REPRODUCED,OR COPIED OR USED AS THE BASIS FOR THE | SCALE: NTS         | SHEET            | 2 <b>OF</b> 2 |
| TORONTO, ONTARIO CANADA                                             |                                                                                                                                    | DRAWING NUMBER     | •                | ISSUE         |
| YOUR CONNECTION TO QUALITY & SERVICE                                | MANUFACTURE OR SALE OF APPARATUS WITHOUT WRITTEN PERMISSION.                                                                       | 837 Assembly       |                  | 1             |