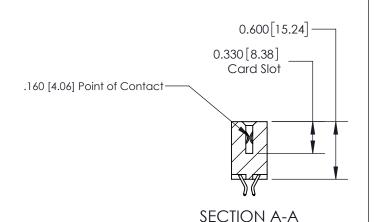

## **Contact Detail**

556-Extender Board Bend (Code 520 Contacts)

.156 [3.96] Contact Spacing x .200 [5.08] Row Spacing

THIS IS A C.A.D. GENERATED DRAWING DO NOT MAKE MANUAL REVISIONS TO MASTER.

ISSUE NUMBER