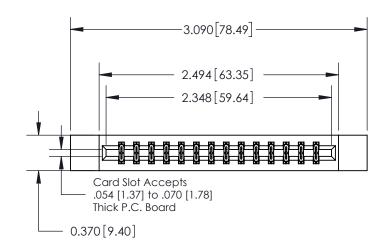

1

ORIGINAL

**See Accompanying Page for:** 

**Contact Bend Details** 

| 837/887  | Series High Temp Card Edge Connector |
|----------|--------------------------------------|
| Part Nur | nber: 837-028-556-812                |