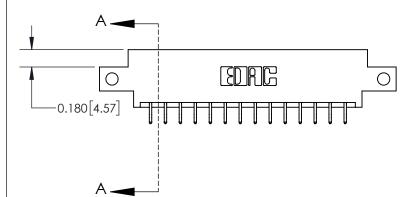

**Mounting Option** 

12-.128 (3.25) Dia. Side Mounting Holes

## **Contact Detail**

556-Extender Board Bend (Code 520 Contacts)

.156 [3.96] Contact Spacing x .200 [5.08] Row Spacing





THIS IS A C.A.D. GENERATED DRAWING DO NOT MAKE MANUAL REVISIONS TO MASTER.



ISSUE NUMBER

1

ORIGINAL



**See Accompanying Page for:** 

**Contact Bend Details** 

| 837/887  | Series High Temp Card Edge Connector |
|----------|--------------------------------------|
| Part Nur | nber: 837-028-556-812                |

YOUR CONNECTION TO QUALITY & SERVICE

**EDAC INC** TORONTO, ONTARIO CANADA

THESE DRAWINGS AND SPECIFICATIONS ARE THE PROPERTY OF EDAC INC.,AND SHALL NOT BE REPRODUCED, OR COPIED OR USED AS THE BASIS FOR THE MANUFACTURE OR SALE OF APPARATUS WITHOUT WRITTEN PERMISSION.

| ACAD REFERENCE NO. | 837 ENG MASTER   |  |  |
|--------------------|------------------|--|--|
| DRAWN: J.LEE       | DATE: OCT. 06/09 |  |  |
| CHECKED:           | DATE:            |  |  |
| SCALE: NTS