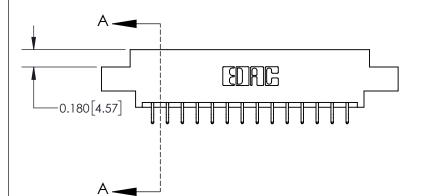

0.600 [15.24] 0.330[8.38] Card Slot .160 [4.06] Point of Contact **SECTION A-A** 

**See Accompanying Page for:** 

**Contact Bend Details** 

837/887 Series High Temp Card Edge Connector Part Number: 837-028-556-807

ISSUE NUMBER

ORIGINAL

1

| 837/887 Series High Temp Card Edge Connector<br>Contact Bend Detail |                                                                    | ACAD REFERENCE NO. | 837 ENG MASTER   |       |
|---------------------------------------------------------------------|--------------------------------------------------------------------|--------------------|------------------|-------|
|                                                                     |                                                                    | DRAWN: J.LEE       | DATE: OCT. 06/09 |       |
|                                                                     |                                                                    | CHECKED:           | DATE:            |       |
| EDAC INC THESE DRAWINGS AND SPECIFICATIONS                          | SCALE: NTS                                                         | SHEET              | 2 <b>OF</b> 2    |       |
| TORONTO, ONTARIO                                                    | NADA OR USED AS THE BASIS FOR THE MANUFACTURE OR SALE OF APPARATUS | DRAWING NUMBER     | •                | ISSUE |
| YOUR CONNECTION TO QUALITY & SERVICE                                |                                                                    | 837 Assembly       |                  | 1     |