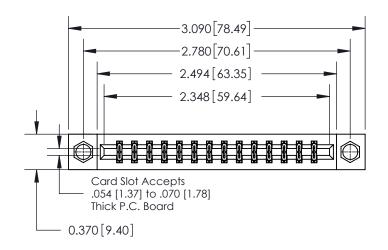

## **Contact Detail**

556-Extender Board Bend (Code 520 Contacts)

.156 [3.96] Contact Spacing x .200 [5.08] Row Spacing

THIS IS A C.A.D. GENERATED DRAWING DO NOT MAKE MANUAL REVISIONS TO MASTER.

ISSUE NUMBER ORIGINAL

0.600 [15.24] 0.330[8.38] Card Slot .160 [4.06] Point of Contact **SECTION A-A** 

**See Accompanying Page for:** 

**Contact Bend Details** 

837/887 Series High Temp Card Edge Connector Part Number: 837-028-556-807