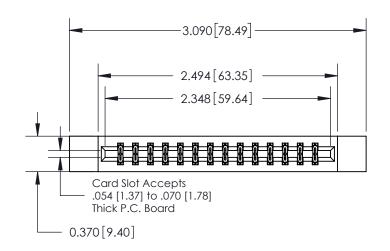

837/887 Series High Temp Card Edge Connector Part Number: 837-028-556-212

YOUR CONNECTION TO QUALITY & SERVICE

**EDAC INC** TORONTO, ONTARIO CANADA

THESE DRAWINGS AND SPECIFICATIONS ARE THE PROPERTY OF EDAC INC.,AND SHALL NOT BE REPRODUCED, OR COPIED OR USED AS THE BASIS FOR THE MANUFACTURE OR SALE OF APPARATUS WITHOUT WRITTEN PERMISSION.

## **Contact Detail**

556-Extender Board Bend (Code 520 Contacts)

.156 [3.96] Contact Spacing x .200 [5.08] Row Spacing

THIS IS A C.A.D. GENERATED DRAWING DO NOT MAKE MANUAL REVISIONS TO MASTER.

ISSUE NUMBER ORIGINAL