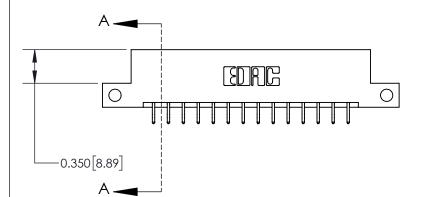

**Mounting Option** 

12-.128 (3.25) Dia. Side Mounting Holes

## **Contact Detail**

556-Extender Board Bend (Code 520 Contacts)

.156 [3.96] Contact Spacing x .200 [5.08] Row Spacing





THIS IS A C.A.D. GENERATED DRAWING DO NOT MAKE MANUAL REVISIONS TO MASTER.



ISSUE NUMBER ORIGINAL



837/887 Series High Temp Card Edge Connector Part Number: 837-028-556-212

YOUR CONNECTION TO QUALITY & SERVICE

**EDAC INC** TORONTO, ONTARIO CANADA

THESE DRAWINGS AND SPECIFICATIONS ARE THE PROPERTY OF EDAC INC.,AND SHALL NOT BE REPRODUCED, OR COPIED OR USED AS THE BASIS FOR THE MANUFACTURE OR SALE OF APPARATUS WITHOUT WRITTEN PERMISSION.

| ACAD REFERENCE NO. 837 ENG MAS |                  |  |  |
|--------------------------------|------------------|--|--|
| DRAWN: J.LEE                   | DATE: OCT. 06/09 |  |  |
| CHECKED:                       | DATE:            |  |  |
| SCALE: NTS                     | SHEET 1 OF 2     |  |  |
| DRAWING NUMBER                 | ISSUE