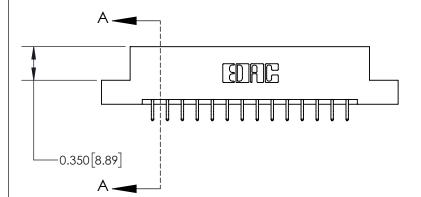

**See Accompanying Page for:** 

**Contact Bend Details** 

ISSUE NUMBER

ORIGINAL

1

| 837/887 Series High Temp Card Edge Connector<br>Contact Bend Detail |                                                                                                                                    | ACAD REFERENCE NO. | 837 ENG MASTER   |               |
|---------------------------------------------------------------------|------------------------------------------------------------------------------------------------------------------------------------|--------------------|------------------|---------------|
|                                                                     |                                                                                                                                    | DRAWN: J.LEE       | DATE: OCT. 06/09 |               |
|                                                                     |                                                                                                                                    | CHECKED:           | DATE:            |               |
| EDAC INC                                                            | THESE DRAWINGS AND SPECIFICATIONS ARE THE PROPERTY OF EDAC INC.,AND SHALL NOT BE REPRODUCED,OR COPIED OR USED AS THE BASIS FOR THE | SCALE: NTS         | SHEET            | 2 <b>OF</b> 2 |
| TORONTO, ONTARIO CANADA                                             |                                                                                                                                    | DRAWING NUMBER     | •                | ISSUE         |
| YOUR CONNECTION TO QUALITY & SERVICE                                | MANUFACTURE OR SALE OF APPARATUS WITHOUT WRITTEN PERMISSION.                                                                       | 837 Assembly       |                  | 1             |