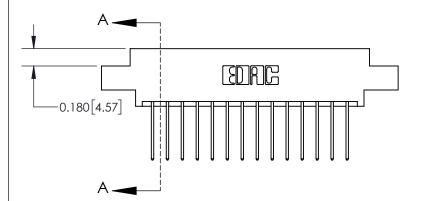

**See Accompanying Page for:** 

**Contact Bend Details** 

ISSUE NUMBER

ORIGINAL

1

| 837/887 Series High Temp Card Edge Connector<br>Contact Bend Detail |                                                                  | ACAD REFERENCE NO. | 837 ENG MASTER   |               |
|---------------------------------------------------------------------|------------------------------------------------------------------|--------------------|------------------|---------------|
|                                                                     |                                                                  | DRAWN: J.LEE       | DATE: OCT. 06/09 |               |
|                                                                     |                                                                  | CHECKED:           | DATE:            |               |
| EDAC INC                                                            | OR USED AS THE BASIS FOR THE<br>MANUFACTURE OR SALE OF APPARATUS | SCALE: NTS         | SHEET            | 2 <b>OF</b> 2 |
| TORONTO, ONTARIO CANADA                                             |                                                                  | DRAWING NUMBER     | •                | ISSUE         |
| YOUR CONNECTION TO QUALITY & SERVICE                                |                                                                  | 837 Assembly       |                  | 1             |