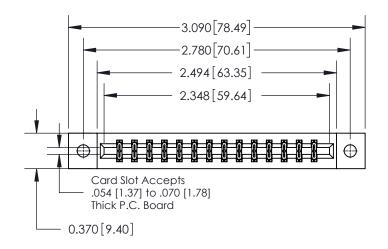

**Mounting Option** 

02-.128 (3.25) Dia. Mounting Holes

## **Contact Detail**

540-Wire Wrap .025 Sq.(0.64 Sq.) - Tail LG=.560(14.22) .156 [3.96] Contact Spacing x .200 [5.08] Row Spacing

THIS IS A C.A.D. GENERATED DRAWING DO NOT MAKE MANUAL REVISIONS TO MASTER.

ISSUE NUMBER ORIGINAL

0.600 [15.24] 0.330[8.38] Card Slot .160 [4.06] Point of Contact **SECTION A-A** 

837/887 Series High Temp Card Edge Connector Part Number: 837-028-540-802

YOUR CONNECTION TO QUALITY & SERVICE