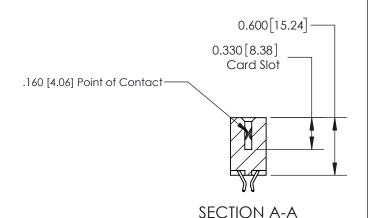

**See Accompanying Page for:** 

**Contact Bend Details** 

ISSUE NUMBER

ORIGINAL

1

| 837/887 Series High Temp Card Edge Connector<br>Contact Bend Detail |                                                                                                                                                                                                 | ACAD REFERENCE NO. | 837 ENG MASTER   |               |
|---------------------------------------------------------------------|-------------------------------------------------------------------------------------------------------------------------------------------------------------------------------------------------|--------------------|------------------|---------------|
|                                                                     |                                                                                                                                                                                                 | DRAWN: J.LEE       | DATE: OCT. 06/09 |               |
|                                                                     |                                                                                                                                                                                                 | CHECKED:           | DATE:            |               |
| EDAC INC                                                            | THESE DRAWINGS AND SPECIFICATIONS ARE THE PROPERTY OF EDAC INC.,AND SHALL NOT BE REPRODUCED,OR COPIED OR USED AS THE BASIS FOR THE MANUFACTURE OR SALE OF APPARATUS WITHOUT WRITTEN PERMISSION. | SCALE: NTS         | SHEET            | 2 <b>OF</b> 2 |
| TORONTO, ONTARIO CANADA                                             |                                                                                                                                                                                                 | DRAWING NUMBER     | •                | ISSUE         |
| YOUR CONNECTION TO QUALITY & SERVICE                                |                                                                                                                                                                                                 | 837 Assembly       |                  | 1             |