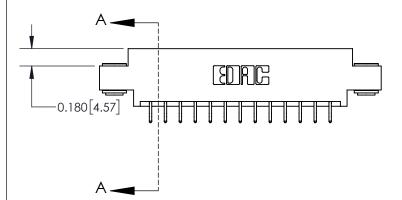

## **Contact Detail**

556-Extender Board Bend (Code 520 Contacts)

.156 [3.96] Contact Spacing x .200 [5.08] Row Spacing

THIS IS A C.A.D. GENERATED DRAWING DO NOT MAKE MANUAL REVISIONS TO MASTER.

ISSUE NUMBER