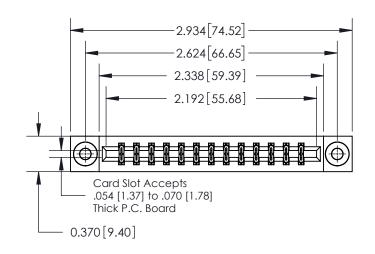

ORIGINAL

837/887 Series High Temp Card Edge Connector Part Number: 837-026-556-803

YOUR CONNECTION TO QUALITY & SERVICE

**EDAC INC** TORONTO, ONTARIO CANADA

THESE DRAWINGS AND SPECIFICATIONS ARE THE PROPERTY OF EDAC INC.,AND SHALL NOT BE REPRODUCED, OR COPIED OR USED AS THE BASIS FOR THE MANUFACTURE OR SALE OF APPARATUS WITHOUT WRITTEN PERMISSION.

**Mounting Option** 

03-.116 (2.95) I.D. Floating Eyelets