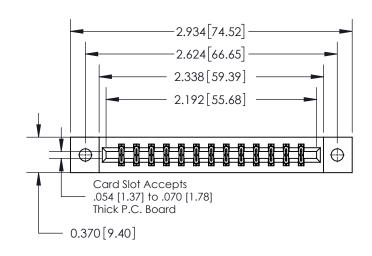

**Mounting Option** 

02-.128 (3.25) Dia. Mounting Holes

ORIGINAL

837/887 Series High Temp Card Edge Connector Part Number: 837-026-555-802

YOUR CONNECTION TO QUALITY & SERVICE

**EDAC INC** TORONTO, ONTARIO CANADA

THESE DRAWINGS AND SPECIFICATIONS ARE THE PROPERTY OF EDAC INC.,AND SHALL NOT BE REPRODUCED, OR COPIED OR USED AS THE BASIS FOR THE MANUFACTURE OR SALE OF APPARATUS WITHOUT WRITTEN PERMISSION.

DRAWN: J.LEE DATE: OCT. 06/09 CHECKED: DATE: OF 2 SCALE: NTS SHEET 1 DRAWING NUMBER **ISSUE** 837 Assembly

837 ENG MASTER

ACAD REFERENCE NO.

See Accompanying Page for:

**Contact Bend Details** 

ISSUE NUMBER