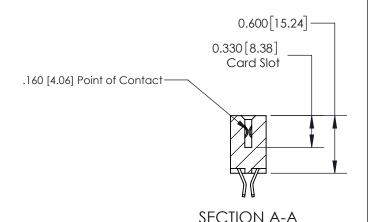

ORIGINAL

1

| 837/887 Series High Temp Card Edge Connector<br>Contact Bend Detail |                                                                                                                                                                                                   | ACAD REFERENCE NO. 837 EN |                  | 3 MASTER      |
|---------------------------------------------------------------------|---------------------------------------------------------------------------------------------------------------------------------------------------------------------------------------------------|---------------------------|------------------|---------------|
|                                                                     |                                                                                                                                                                                                   | DRAWN: J.LEE              | DATE: OCT. 06/09 |               |
|                                                                     |                                                                                                                                                                                                   | CHECKED:                  | DATE:            |               |
| TORONTO, ONTARIO                                                    | THESE DRAWINGS AND SPECIFICATIONS ARE THE PROPERTY OF EDAC INC., AND SHALL NOT BE REPRODUCED, OR COPIED OR USED AS THE BASIS FOR THE MANUFACTURE OR SALE OF APPARATUS WITHOUT WRITTEN PERMISSION. | SCALE: NTS                | SHEET            | 2 <b>OF</b> 2 |
|                                                                     |                                                                                                                                                                                                   | DRAWING NUMBER            | •                | ISSUE         |
| YOUR CONNECTION TO QUALITY & SERVICE                                |                                                                                                                                                                                                   | 837 Assembly              |                  | 1             |