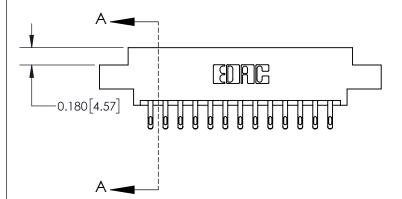

## **Contact Detail**

555-Extender Board Bend (Code 500 Contacts)

.156 [3.96] Contact Spacing x .200 [5.08] Row Spacing

THIS IS A C.A.D. GENERATED DRAWING DO NOT MAKE MANUAL REVISIONS TO MASTER.

ISSUE NUMBER

DRAWN: J.LEE DATE: OCT. 06/09 CHECKED: DATE: OF 2 SCALE: NTS SHEET 1 DRAWING NUMBER **ISSUE** 837 Assembly

837 ENG MASTER

ACAD REFERENCE NO.

See Accompanying Page for:

**Contact Bend Details** 

ISSUE NUMBER