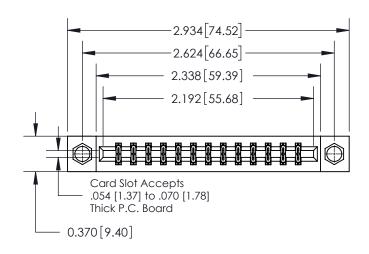

## **Contact Detail**

540-Wire Wrap .025 Sq.(0.64 Sq.) - Tail LG=.560(14.22) .156 [3.96] Contact Spacing x .200 [5.08] Row Spacing

THIS IS A C.A.D. GENERATED DRAWING DO NOT MAKE MANUAL REVISIONS TO MASTER.

ISSUE NUMBER ORIGINAL

0.600 [15.24] 0.330[8.38] Card Slot .160 [4.06] Point of Contact

837/887 Series High Temp Card Edge Connector Part Number: 837-026-540-208

YOUR CONNECTION TO QUALITY & SERVICE

**EDAC INC** TORONTO, ONTARIO CANADA