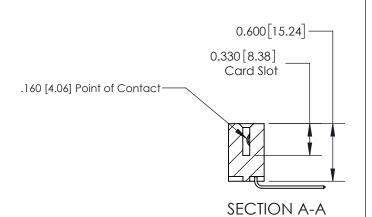

## **Contact Detail**

559-90 Degree Bend (Code 541 Contacts)

.156 [3.96] Contact Spacing x .200 [5.08] Row Spacing

THIS IS A C.A.D. GENERATED DRAWING DO NOT MAKE MANUAL REVISIONS TO MASTER.

ISSUE NUMBER

ORIGINAL

**See Accompanying Page for:** 

**Contact Bend Details** 

837/887 Series High Temp Card Edge Connector Part Number: 837-025-559-604

**EDAC INC** TORONTO, ONTARIO CANADA

THESE DRAWINGS AND SPECIFICATIONS ARE THE PROPERTY OF EDAC INC.,AND SHALL NOT BE REPRODUCED, OR COPIED OR USED AS THE BASIS FOR THE MANUFACTURE OR SALE OF APPARATUS WITHOUT WRITTEN PERMISSION.

ISSUE NUMBER

ORIGINAL

1

| 837/887 Series High Temp Card Edge Connector<br>Contact Bend Detail |                                                                                                  | ACAD REFERENCE NO. | 837 ENG MASTER   |       |
|---------------------------------------------------------------------|--------------------------------------------------------------------------------------------------|--------------------|------------------|-------|
|                                                                     |                                                                                                  | DRAWN: J.LEE       | DATE: OCT. 06/09 |       |
|                                                                     |                                                                                                  | CHECKED:           | DATE:            |       |
| EDAC INC THESE DRAWINGS AND SPECIFICATIONS                          | SCALE: NTS                                                                                       | SHEET              | 2 <b>OF</b> 2    |       |
| TORONTO, ONTARIO CANADA                                             | ARE THE PROPERTY OF EDAC INC.,AND SHALL NOT BE REPRODUCED,OR COPIED OR USED AS THE BASIS FOR THE | DRAWING NUMBER     | •                | ISSUE |
| YOUR CONNECTION TO QUALITY & SERVICE                                | MANUFACTURE OR SALE OF APPARATUS WITHOUT WRITTEN PERMISSION.                                     | 837 Assembly       |                  | 1     |