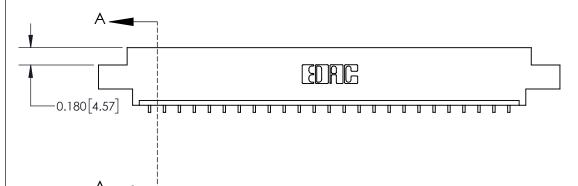

## **Contact Detail**

559-90 Degree Bend (Code 541 Contacts)

.156 [3.96] Contact Spacing x .200 [5.08] Row Spacing

THIS IS A C.A.D. GENERATED DRAWING DO NOT MAKE MANUAL REVISIONS TO MASTER.

ISSUE NUMBER

ORIGINAL

**See Accompanying Page for:** 

**Contact Bend Details** 

837/887 Series High Temp Card Edge Connector Part Number: 837-025-559-604

**EDAC INC** TORONTO, ONTARIO CANADA

THESE DRAWINGS AND SPECIFICATIONS ARE THE PROPERTY OF EDAC INC.,AND SHALL NOT BE REPRODUCED, OR COPIED OR USED AS THE BASIS FOR THE MANUFACTURE OR SALE OF APPARATUS WITHOUT WRITTEN PERMISSION.

ISSUE NUMBER

ORIGINAL

1

| 837/887 Series High Temp Card Edge Connector<br>Contact Bend Detail |                                                                                                  | ACAD REFERENCE NO. | 837 ENG MASTER   |       |
|---------------------------------------------------------------------|--------------------------------------------------------------------------------------------------|--------------------|------------------|-------|
|                                                                     |                                                                                                  | DRAWN: J.LEE       | DATE: OCT. 06/09 |       |
|                                                                     |                                                                                                  | CHECKED:           | DATE:            |       |
| EDAC INC THESE DRAWINGS AND SPECIFICATIONS                          | SCALE: NTS                                                                                       | SHEET              | 2 <b>OF</b> 2    |       |
| TORONTO, ONTARIO CANADA                                             | ARE THE PROPERTY OF EDAC INC.,AND SHALL NOT BE REPRODUCED,OR COPIED OR USED AS THE BASIS FOR THE | DRAWING NUMBER     | •                | ISSUE |
| YOUR CONNECTION TO QUALITY & SERVICE                                | MANUFACTURE OR SALE OF APPARATUS WITHOUT WRITTEN PERMISSION.                                     | 837 Assembly       |                  | 1     |