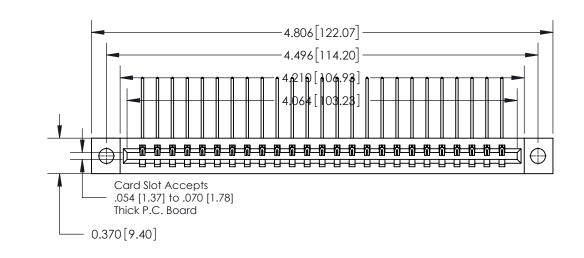

**Mounting Option** 

04-.156 (3.96) Dia. Mounting Holes

**See Accompanying Page for:** 

**Contact Bend Details** 

837/887 Series High Temp Card Edge Connector Part Number: 837-025-559-604

**EDAC INC** TORONTO, ONTARIO CANADA

THESE DRAWINGS AND SPECIFICATIONS ARE THE PROPERTY OF EDAC INC.,AND SHALL NOT BE REPRODUCED, OR COPIED OR USED AS THE BASIS FOR THE MANUFACTURE OR SALE OF APPARATUS WITHOUT WRITTEN PERMISSION.

| ACAD REFERENCE NO. | 837 ENG MASTER   |  |  |
|--------------------|------------------|--|--|
| DRAWN: J.LEE       | DATE: OCT. 06/09 |  |  |
| CHECKED:           | DATE:            |  |  |
| SCALE: NTS         | SHEET 1 OF 2     |  |  |
| DRAWING NUMBER     | ISSUE            |  |  |
| 837 Assembly       | 1                |  |  |