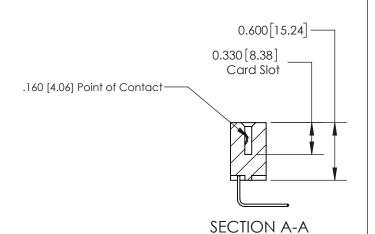

ISSUE NUMBER

ORIGINAL

1

| 837/887 Series High Temp Card Edge Connector<br>Contact Bend Detail |                                                                                                                                                                                     | ACAD REFERENCE NO. | 837 ENG MASTER   |               |
|---------------------------------------------------------------------|-------------------------------------------------------------------------------------------------------------------------------------------------------------------------------------|--------------------|------------------|---------------|
|                                                                     |                                                                                                                                                                                     | DRAWN: J.LEE       | DATE: OCT. 06/09 |               |
|                                                                     |                                                                                                                                                                                     | CHECKED:           | DATE:            |               |
| EDAC INC                                                            | TORONTO, ONTARIO CANADA  TORONTO, ONTARIO CANADA  ARE THE PROPERTY OF EDAC INC.,AND SHALL NOT BE REPRODUCED,OR COPIED OR USED AS THE BASIS FOR THE MANUFACTURE OR SALE OF APPARATUS | SCALE: NTS         | SHEET            | 2 <b>OF</b> 2 |
| TORONTO, ONTARIO                                                    |                                                                                                                                                                                     | DRAWING NUMBER     | •                | ISSUE         |
| YOUR CONNECTION TO QUALITY & SERVICE                                |                                                                                                                                                                                     | 837 Assembly       |                  | 1             |