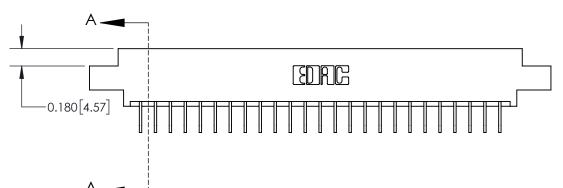

ISSUE NUMBER

ORIGINAL

1

| 837/887 Series High Temp Card Edge Connector<br>Contact Bend Detail |                                                                                                                                                                                     | ACAD REFERENCE NO. | 837 ENG MASTER   |               |
|---------------------------------------------------------------------|-------------------------------------------------------------------------------------------------------------------------------------------------------------------------------------|--------------------|------------------|---------------|
|                                                                     |                                                                                                                                                                                     | DRAWN: J.LEE       | DATE: OCT. 06/09 |               |
|                                                                     |                                                                                                                                                                                     | CHECKED:           | DATE:            |               |
| EDAC INC                                                            | TORONTO, ONTARIO CANADA  TORONTO, ONTARIO CANADA  ARE THE PROPERTY OF EDAC INC.,AND SHALL NOT BE REPRODUCED,OR COPIED OR USED AS THE BASIS FOR THE MANUFACTURE OR SALE OF APPARATUS | SCALE: NTS         | SHEET            | 2 <b>OF</b> 2 |
| TORONTO, ONTARIO                                                    |                                                                                                                                                                                     | DRAWING NUMBER     | •                | ISSUE         |
| YOUR CONNECTION TO QUALITY & SERVICE                                |                                                                                                                                                                                     | 837 Assembly       |                  | 1             |