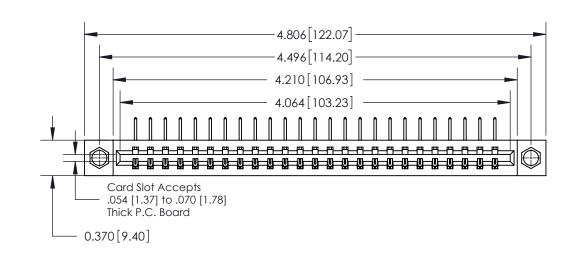

**Mounting Option** 

08-#4-40 Unified Threaded Inserts

## **Contact Detail**

558-90 Degree Bend (Code 541 Contacts)

.156 [3.96] Contact Spacing x .200 [5.08] Row Spacing

THIS IS A C.A.D. GENERATED DRAWING DO NOT MAKE MANUAL REVISIONS TO MASTER.

ISSUE NUMBER

ORIGINAL

**See Accompanying Page for:** 

**Contact Bend Details** 

837/887 Series High Temp Card Edge Connector Part Number: 837-025-558-608

**EDAC INC** TORONTO, ONTARIO CANADA

THESE DRAWINGS AND SPECIFICATIONS ARE THE PROPERTY OF EDAC INC.,AND SHALL NOT BE REPRODUCED, OR COPIED OR USED AS THE BASIS FOR THE MANUFACTURE OR SALE OF APPARATUS WITHOUT WRITTEN PERMISSION.