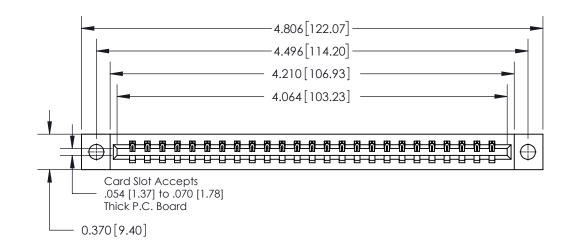

**Mounting Option** 

04-.156 (3.96) Dia. Mounting Holes

**Contact Detail** 

541-Wire Wrap .025 Sq.(0.64 Sq.) - Tail LG=.750(19.05)

.156 [3.96] Contact Spacing x .200 [5.08] Row Spacing

THIS IS A C.A.D. GENERATED DRAWING DO NOT MAKE MANUAL REVISIONS TO MASTER.

ISSUE NUMBER

ORIGINAL

**See Accompanying Page for:** 

**Contact Bend Details** 

837/887 Series High Temp Card Edge Connector Part Number: 837-025-541-604

YOUR CONNECTION TO QUALITY & SERVICE

**EDAC INC** TORONTO, ONTARIO CANADA

THESE DRAWINGS AND SPECIFICATIONS ARE THE PROPERTY OF EDAC INC.,AND SHALL NOT BE REPRODUCED, OR COPIED OR USED AS THE BASIS FOR THE MANUFACTURE OR SALE OF APPARATUS WITHOUT WRITTEN PERMISSION.

| ACAD REFERENCE NO. | ERENCE NO. 837 ENG MASTER |  |  |
|--------------------|---------------------------|--|--|
| DRAWN: J.LEE       | DATE: OCT. 06/09          |  |  |
| CHECKED:           | DATE:                     |  |  |
| SCALE: NTS         | SHEET 1 OF 2              |  |  |
| DRAWING NUMBER     | ISSUE                     |  |  |
| 837 Assembly       | 1                         |  |  |