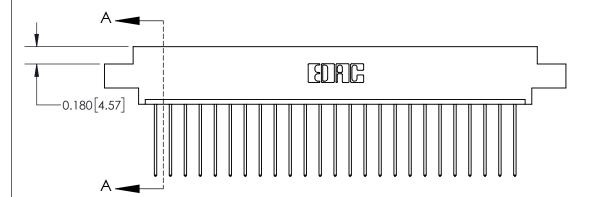

ISSUE NUMBER

ORIGINAL

1

| 837/887 Series High Temp Card Edge Connector<br>Contact Bend Detail |                                                                                                                                    | ACAD REFERENCE NO. | 837 ENG MASTER   |               |
|---------------------------------------------------------------------|------------------------------------------------------------------------------------------------------------------------------------|--------------------|------------------|---------------|
|                                                                     |                                                                                                                                    | DRAWN: J.LEE       | DATE: OCT. 06/09 |               |
|                                                                     |                                                                                                                                    | CHECKED:           | DATE:            |               |
| EDAC INC                                                            | THESE DRAWINGS AND SPECIFICATIONS ARE THE PROPERTY OF EDAC INC.,AND SHALL NOT BE REPRODUCED,OR COPIED OR USED AS THE BASIS FOR THE | SCALE: NTS         | SHEET            | 2 <b>OF</b> 2 |
| TORONTO, ONTARIO CANADA                                             |                                                                                                                                    | DRAWING NUMBER     | •                | ISSUE         |
| YOUR CONNECTION TO QUALITY & SERVICE                                | MANUFACTURE OR SALE OF APPARATUS WITHOUT WRITTEN PERMISSION.                                                                       | 837 Assembly       |                  | 1             |