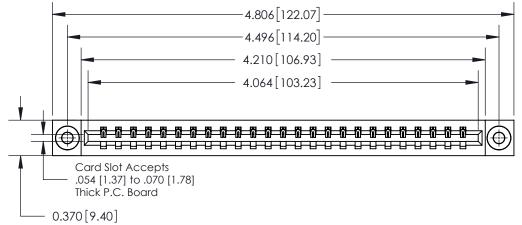

## **See Accompanying Page for:**

**Contact Bend Details** 

837/887 Series High Temp Card Edge Connector Part Number: 837-025-541-603

**EDAC INC** TORONTO, ONTARIO CANADA

THESE DRAWINGS AND SPECIFICATIONS ARE THE PROPERTY OF EDAC INC.,AND SHALL NOT BE REPRODUCED, OR COPIED OR USED AS THE BASIS FOR THE MANUFACTURE OR SALE OF APPARATUS WITHOUT WRITTEN PERMISSION.