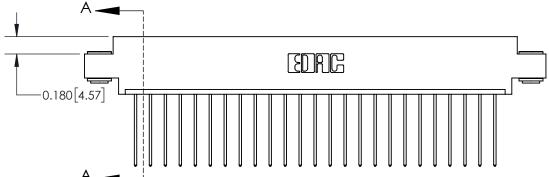

ISSUE NUMBER ORIGINAL

0.600 [15.24] 0.330[8.38] Card Slot .160 [4.06] Point of Contact **SECTION A-A** 

## **See Accompanying Page for:**

**Contact Bend Details** 

837/887 Series High Temp Card Edge Connector Part Number: 837-025-541-603

**EDAC INC** TORONTO, ONTARIO CANADA

THESE DRAWINGS AND SPECIFICATIONS ARE THE PROPERTY OF EDAC INC.,AND SHALL NOT BE REPRODUCED, OR COPIED OR USED AS THE BASIS FOR THE MANUFACTURE OR SALE OF APPARATUS WITHOUT WRITTEN PERMISSION.