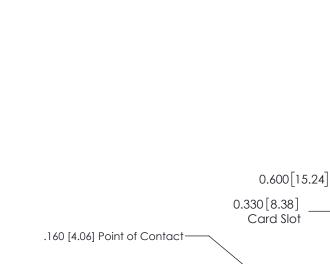

## **Contact Detail**

560-Extender Board Bend (Code 523 Contacts)

.156 [3.96] Contact Spacing x .200 [5.08] Row Spacing

837/887 Series High Temp Card Edge Connector Part Number: 837-024-560-803

YOUR CONNECTION TO QUALITY & SERVICE

| See | Accompanying Page for:      |
|-----|-----------------------------|
| •   | <b>Contact Bend Details</b> |

ISSUE NUMBER

ORIGINAL

1

| 837/887 Series High Temp Co          | ACAD REFERENCE NO.                                                                                                                                                                              | 837 ENG MASTER   |       |               |
|--------------------------------------|-------------------------------------------------------------------------------------------------------------------------------------------------------------------------------------------------|------------------|-------|---------------|
| Contact Bend Detail                  | DRAWN: J.LEE                                                                                                                                                                                    | DATE: OCT. 06/09 |       |               |
| Corrider bend bendii                 | CHECKED:                                                                                                                                                                                        | DATE:            |       |               |
| EDAC INC                             | THESE DRAWINGS AND SPECIFICATIONS ARE THE PROPERTY OF EDAC INC.,AND SHALL NOT BE REPRODUCED,OR COPIED OR USED AS THE BASIS FOR THE MANUFACTURE OR SALE OF APPARATUS WITHOUT WRITTEN PERMISSION. | SCALE: NTS       | SHEET | 2 <b>OF</b> 2 |
| TORONTO, ONTARIO CANADA              |                                                                                                                                                                                                 | DRAWING NUMBER   | •     | ISSUE         |
| YOUR CONNECTION TO QUALITY & SERVICE |                                                                                                                                                                                                 | 837 Assembly     |       | 1             |