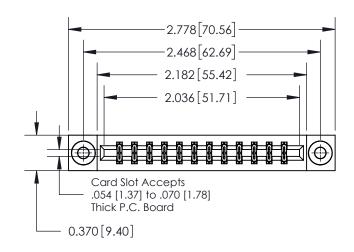

ACAD REFERENCE NO. 837 ENG MASTER DRAWN: J.LEE DATE: OCT. 06/09 CHECKED: DATE: SHEET 1 OF 2 SCALE: NTS DRAWING NUMBER **ISSUE** 837 Assembly

SECTION A-A

ISSUE NUMBER

ORIGINAL

THIS IS A C.A.D. GENERATED DRAWING DO NOT MAKE MANUAL REVISIONS TO MASTER.