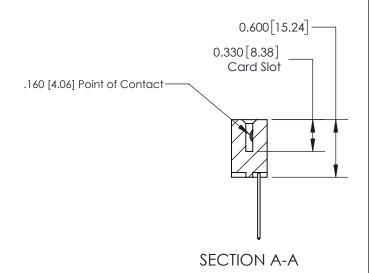

ISSUE NUMBER

ORIGINAL

1

| 837/887 Series High Temp Card Edge Connector<br>Contact Bend Detail |                                                                                                                                               | ACAD REFERENCE NO. | 837 ENG MASTER   |               |
|---------------------------------------------------------------------|-----------------------------------------------------------------------------------------------------------------------------------------------|--------------------|------------------|---------------|
|                                                                     |                                                                                                                                               | DRAWN: J.LEE       | DATE: OCT. 06/09 |               |
|                                                                     |                                                                                                                                               | CHECKED:           | DATE:            |               |
| EDAC INC                                                            | O, ONTARIO  ARE THE PROPERTY OF EDAC INC.,AND SHALL NOT BE REPRODUCED,OR COPIED OR USED AS THE BASIS FOR THE MANUFACTURE OR SALE OF APPARATUS | SCALE: NTS         | SHEET            | 2 <b>OF</b> 2 |
| TORONTO, ONTARIO                                                    |                                                                                                                                               | DRAWING NUMBER     | •                | ISSUE         |
| YOUR CONNECTION TO QUALITY & SERVICE                                |                                                                                                                                               | 837 Assembly       |                  | 1             |