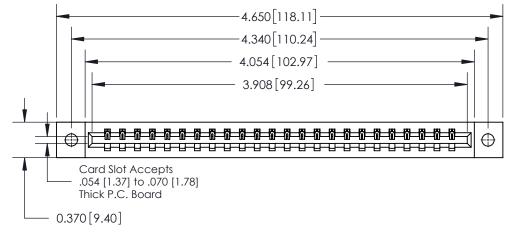

**Mounting Option Contact Detail** 

02-.128 (3.25) Dia. Mounting Holes

542-Wire Wrap .025 Sq.(0.64 Sq.) - Tail LG=.645(16.38)

.156 [3.96] Contact Spacing x .200 [5.08] Row Spacing

THIS IS A C.A.D. GENERATED DRAWING DO NOT MAKE MANUAL REVISIONS TO MASTER.

ISSUE NUMBER ORIGINAL

**See Accompanying Page for:** 

**Contact Bend Details** 

837/887 Series High Temp Card Edge Connector Part Number: 837-024-542-102

**EDAC INC** TORONTO, ONTARIO CANADA

THESE DRAWINGS AND SPECIFICATIONS ARE THE PROPERTY OF EDAC INC.,AND SHALL NOT BE REPRODUCED, OR COPIED OR USED AS THE BASIS FOR THE MANUFACTURE OR SALE OF APPARATUS WITHOUT WRITTEN PERMISSION.

| ACAD REFERENCE NO. 837 ENG MASTER |                  |  |  |
|-----------------------------------|------------------|--|--|
| DRAWN: J.LEE                      | DATE: OCT. 06/09 |  |  |
| CHECKED:                          | DATE:            |  |  |
| SCALE: NTS                        | SHEET 1 OF 2     |  |  |
| DRAWING NUMBER                    | ISSUE            |  |  |
| 837 Assembly                      | 1                |  |  |