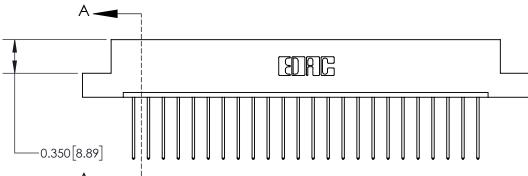

ISSUE NUMBER

ORIGINAL

1

| 837/887 Series High Temp Card Edge Connector<br>Contact Bend Detail |                                                                                                                                               | ACAD REFERENCE NO. | 837 ENG MASTER   |               |
|---------------------------------------------------------------------|-----------------------------------------------------------------------------------------------------------------------------------------------|--------------------|------------------|---------------|
|                                                                     |                                                                                                                                               | DRAWN: J.LEE       | DATE: OCT. 06/09 |               |
|                                                                     |                                                                                                                                               | CHECKED:           | DATE:            |               |
| EDAC INC                                                            | O, ONTARIO  ARE THE PROPERTY OF EDAC INC.,AND SHALL NOT BE REPRODUCED,OR COPIED OR USED AS THE BASIS FOR THE MANUFACTURE OR SALE OF APPARATUS | SCALE: NTS         | SHEET            | 2 <b>OF</b> 2 |
| TORONTO, ONTARIO                                                    |                                                                                                                                               | DRAWING NUMBER     | •                | ISSUE         |
| YOUR CONNECTION TO QUALITY & SERVICE                                |                                                                                                                                               | 837 Assembly       |                  | 1             |