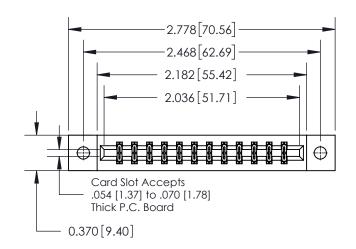

**Mounting Option** 

02-.128 (3.25) Dia. Mounting Holes

ISSUE NUMBER ORIGINAL

| 837/887 Series High Temp Card Edge Connector |
|----------------------------------------------|
| Part Number: 837-024-541-202                 |

YOUR CONNECTION TO QUALITY & SERVICE