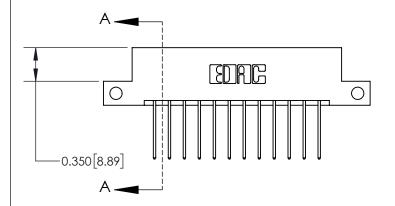

**Mounting Option** 

12-.128 (3.25) Dia. Side Mounting Holes

## **Contact Detail**

540-Wire Wrap .025 Sq.(0.64 Sq.) - Tail LG=.560(14.22) .156 [3.96] Contact Spacing x .200 [5.08] Row Spacing

**See Accompanying Page for: Contact Bend Details** 

THIS IS A C.A.D. GENERATED DRAWING DO NOT MAKE MANUAL REVISIONS TO MASTER.

837/887 Series High Temp Card Edge Connector Part Number: 837-024-540-212

YOUR CONNECTION TO QUALITY & SERVICE

**EDAC INC** TORONTO, ONTARIO CANADA

THESE DRAWINGS AND SPECIFICATIONS ARE THE PROPERTY OF EDAC INC.,AND SHALL NOT BE REPRODUCED, OR COPIED OR USED AS THE BASIS FOR THE MANUFACTURE OR SALE OF APPARATUS WITHOUT WRITTEN PERMISSION.

| ACAD REFERENCE NO. | 837 ENG MASTER   |  |  |
|--------------------|------------------|--|--|
| DRAWN: J.LEE       | DATE: OCT. 06/09 |  |  |
| CHECKED:           | DATE:            |  |  |
| SCALE: NTS         | SHEET 1 OF 2     |  |  |
| DRAWING NUMBER     | ISSUE            |  |  |
| 837 Assembly       | 1                |  |  |