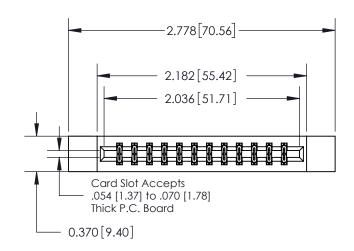

**Mounting Option** 

12-.128 (3.25) Dia. Side Mounting Holes

837/887 Series High Temp Card Edge Connector Part Number: 837-024-540-212

YOUR CONNECTION TO QUALITY & SERVICE

**EDAC INC** TORONTO, ONTARIO CANADA

THESE DRAWINGS AND SPECIFICATIONS ARE THE PROPERTY OF EDAC INC.,AND SHALL NOT BE REPRODUCED, OR COPIED OR USED AS THE BASIS FOR THE MANUFACTURE OR SALE OF APPARATUS WITHOUT WRITTEN PERMISSION.

| ACAD REFERENCE NO. | 837 ENG MASTER   |  |  |
|--------------------|------------------|--|--|
| DRAWN: J.LEE       | DATE: OCT. 06/09 |  |  |
| CHECKED:           | DATE:            |  |  |
| SCALE: NTS         | SHEET 1 OF 2     |  |  |
| DRAWING NUMBER     | ISSUE            |  |  |
| 837 Assembly       | 1                |  |  |