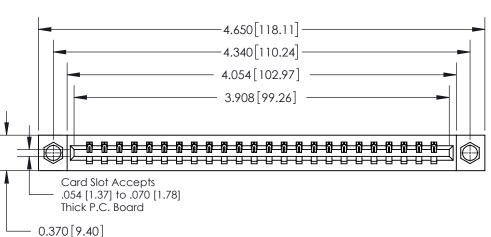

**Mounting Option** 08-#4-40 Unified Threaded Inserts **Contact Detail** 520-P.C. Tail .030x.018(0.76x0.46) - Tail LG=.175(4.45) .156 [3.96] Contact Spacing x .200 [5.08] Row Spacing

THIS IS A C.A.D. GENERATED DRAWING DO NOT MAKE MANUAL REVISIONS TO MASTER.

ISSUE NUMBER

ORIGINAL

**See Accompanying Page for:** 

**Contact Bend Details** 

837/887 Series High Temp Card Edge Connector Part Number: 837-024-520-108

YOUR CONNECTION TO QUALITY & SERVICE

**EDAC INC** TORONTO, ONTARIO CANADA