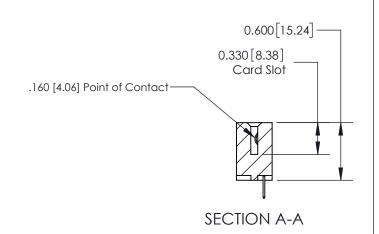

ISSUE NUMBER

ORIGINAL

1

| 837/887 Series High Temp Card Edge Connector<br>Contact Bend Detail |                                                                                                                                     | ACAD REFERENCE NO. | 837 ENG MASTER   |               |
|---------------------------------------------------------------------|-------------------------------------------------------------------------------------------------------------------------------------|--------------------|------------------|---------------|
|                                                                     |                                                                                                                                     | DRAWN: J.LEE       | DATE: OCT. 06/09 |               |
|                                                                     |                                                                                                                                     | CHECKED:           | DATE:            |               |
| EDAC INC                                                            | THESE DRAWINGS AND SPECIFICATIONS ARE THE PROPERTY OF EDAC INC.,AND SHALL NOT BE REPRODUCED, OR COPIED OR USED AS THE BASIS FOR THE | SCALE: NTS         | SHEET            | 2 <b>OF</b> 2 |
| TORONTO, ONTARIO CANADA                                             |                                                                                                                                     | DRAWING NUMBER     | •                | ISSUE         |
| YOUR CONNECTION TO QUALITY & SERVICE                                | MANUFACTURE OR SALE OF APPARATUS WITHOUT WRITTEN PERMISSION.                                                                        | 837 Assembly       |                  | 1             |