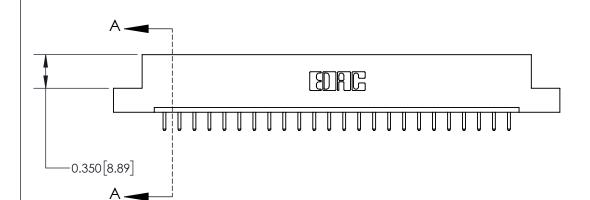

ISSUE NUMBER

ORIGINAL

**See Accompanying Page for:** 

**Contact Bend Details** 

837/887 Series High Temp Card Edge Connector Part Number: 837-024-520-108

YOUR CONNECTION TO QUALITY & SERVICE

**EDAC INC** TORONTO, ONTARIO CANADA

ISSUE NUMBER

ORIGINAL

1

| 837/887 Series High Temp Card Edge Connector<br>Contact Bend Detail |                                                                                                                                     | ACAD REFERENCE NO. | 837 ENG MASTER   |               |
|---------------------------------------------------------------------|-------------------------------------------------------------------------------------------------------------------------------------|--------------------|------------------|---------------|
|                                                                     |                                                                                                                                     | DRAWN: J.LEE       | DATE: OCT. 06/09 |               |
|                                                                     |                                                                                                                                     | CHECKED:           | DATE:            |               |
| EDAC INC                                                            | THESE DRAWINGS AND SPECIFICATIONS ARE THE PROPERTY OF EDAC INC.,AND SHALL NOT BE REPRODUCED, OR COPIED OR USED AS THE BASIS FOR THE | SCALE: NTS         | SHEET            | 2 <b>OF</b> 2 |
| TORONTO, ONTARIO CANADA                                             |                                                                                                                                     | DRAWING NUMBER     | •                | ISSUE         |
| YOUR CONNECTION TO QUALITY & SERVICE                                | MANUFACTURE OR SALE OF APPARATUS WITHOUT WRITTEN PERMISSION.                                                                        | 837 Assembly       |                  | 1             |