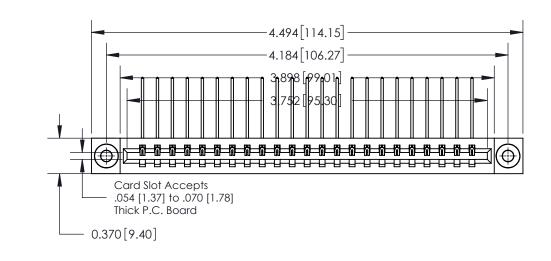

**Mounting Option** 

03-.116 (2.95) I.D. Floating Eyelets

## **Contact Detail**

559-90 Degree Bend (Code 541 Contacts)

.156 [3.96] Contact Spacing x .200 [5.08] Row Spacing

THIS IS A C.A.D. GENERATED DRAWING DO NOT MAKE MANUAL REVISIONS TO MASTER.

ISSUE NUMBER ORIGINAL

0.600 [15.24] 0.330[8.38] Card Slot .160 [4.06] Point of Contact-**SECTION A-A** 

**See Accompanying Page for:** 

**Contact Bend Details** 

| 837/887 Series High Temp Card Edge Connector |
|----------------------------------------------|
| Part Number: 837-023-559-603                 |