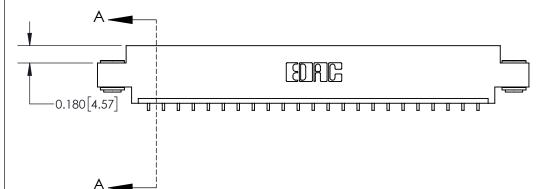

0.600 [15.24] 0.330[8.38] Card Slot .160 [4.06] Point of Contact-**SECTION A-A** 

**See Accompanying Page for:** 

**Contact Bend Details** 

| 837/887 Series High Temp Card Edge Connector |
|----------------------------------------------|
| Part Number: 837-023-559-603                 |